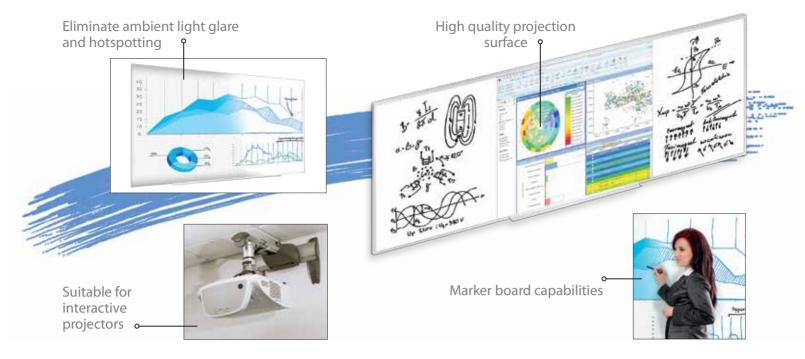

## Projecta Dry Erase Screens

The Projecta Dry-Erase Screen is a revolutionary dual-purpose projection screen and writable marker board combination. A unique projection screens that provides the functionality of a dry erase board without sacrificing the ability to display a clear and vibrant image. The projection surface has professional features such as a gain of 2.5 and 50 degree viewing angle. Also the projection surface practically eliminates the ambient light glare and hotspot that are known with standard whiteboards. A perfect solution for every installation with (interactive) short throw projectors.