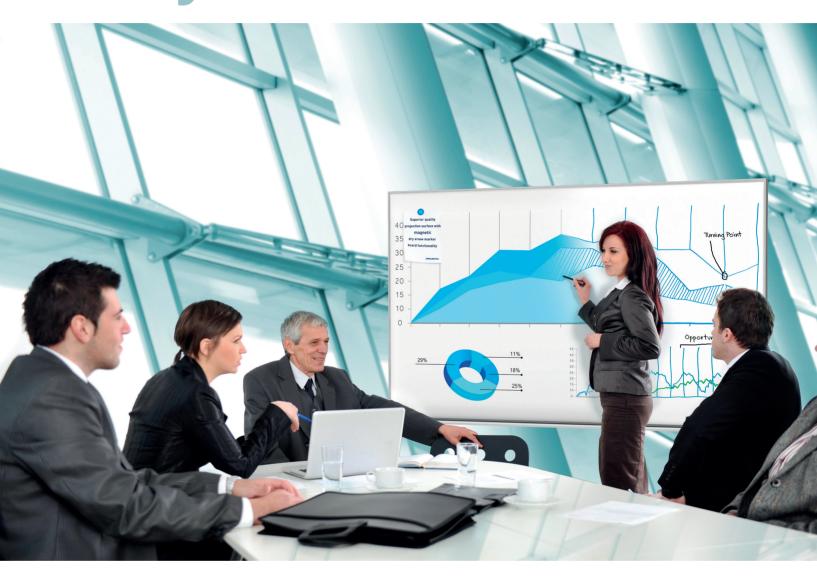

## Projecta Dry Erase Screens

The Projecta Dry-Erase Screen is a revolutionary dual-purpose projection screen and writable marker board combination. A unique projection screens that provides the functionality of a dry erase board without sacrificing the ability to display a clear and vibrant image. The projection surface has professional features such as a gain of 2.5 and 50 degree viewing angle. Also the projection surface practically eliminates the ambient light glare and hotspot that are known with standard whiteboards. A perfect solution for every installation with (interactive) short throw projectors.