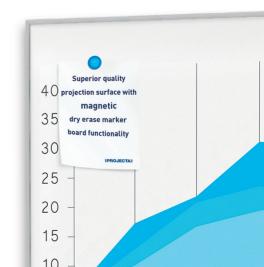

## **Dry Erase Magnetic**

- Superior projection quality surface with magnetic dry erase marker board functionality
- Stream-lined aesthetic frame

| Aspect<br>ratio | Diagonal | Viewing Area<br>(H x W cm) | Overall Frame<br>Dimensions (H x W cm) | Product<br>code |
|-----------------|----------|----------------------------|----------------------------------------|-----------------|
| 16:10           | 68"      | 91 x 146                   | 93 x 148                               | 10630806        |
|                 | 94"      | 117 x 187                  | 119 x 189                              | 10630807        |
| 16:9            | 73"      | 91 x 163                   | 93 x 164                               | 10630808        |
|                 | 87"      | 117 x 208                  | 119 x 210                              | 10630809        |