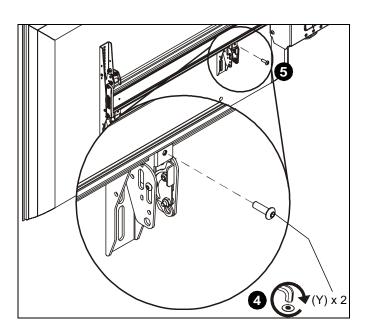

See Figure 8)

#### **Attaching Display to Ceiling Mount**

WARNING: IMPROPER INSTALLATION CAN LEAD TO DISPLAY FALLING CAUSING SERIOUS PERSONAL INJURY OR DAMAGE TO EQUIPMENT! The displays MUST be located equal distance from the column on each end of the ceiling mount.

- Ensure that the latch mechanisms on interface brackets (EE) are already lowered. (See Figure 7)
- While supporting both sides of display, lower display onto one side of ceiling mount, hooking top of interface brackets onto front of ceiling mount. (See Figure 9)
- Raise the latch mechanism on both interface brackets to lock bracket in place. (See Figure 9)



Figure 9

- Fasten bracket against ceiling mount extrusion using one 10-24 x 5/8" button head cap screw (Y). (See Figure 10)
- 5. Repeat for other interface bracket.



Figure 10

- While supporting both sides of second display, lower second display onto other end of ceiling mount, hooking top of interface brackets onto front of ceiling mount. (See Figure 9)
- 7. Repeat Steps 3 through 5 for second display.

#### **Adjustments**



**CAUTION:** Watch for pinch points! Do not place fingers between moveable parts.

#### Roll

The ceiling mounts allow up to 3° roll each direction.

- Turn the roll adjustment bolt in the direction necessary for the desired roll. (See Figure 11)
- 2. Stop adjusting when the desired setting is reached.



Figure 11

#### Tilt

The interface brackets allow -5 $^{\circ}$  to 20 $^{\circ}$  tilt, and can be locked at 0 $^{\circ}$ , 10 $^{\circ}$  and 20 $^{\circ}$  tilt.

- If necessary, loosen button head tilt friction bolt (lo