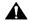

.

- Ensure that the latch mechanisms on interface brackets (EE) are already lowered. (See Figure 7)
- While supporting both sides of display, lower display onto one side of ceiling mount, hooking top of interface brackets onto front of ceiling mount. (See Figure 9)
- Raise the latch mechanism on both interface brackets to lock bracket in place. (See Figure 9)



Figure 9

- Fasten bracket against ceiling mount extrusion using one 10-24 x 5/8" button head cap screw (Y). (See Figure 10)
- 5. Repeat for other interface bracket.



Figure 10

- While supporting both sides of second display, lower second display onto other end of ceiling mount, hooking top of interface brackets onto front of ceiling mount. (See Figure 9)
- 7. Repeat Steps 3 through 5 for second display.

#### **Adjustments**



**CAUTION:** Watch for pinch points! Do not place fingers between moveable parts.

#### Roll

The ceiling mounts allow up to 3° roll each direction.

- Turn the roll adjustment bolt in the direction necessary for the desired roll. (See Figure 11)
- 2. Stop adjusting when the desired setting is reached.



Figure 11

#### Tilt

The interface brackets allow -5 $^{\circ}$  to 20 $^{\circ}$  tilt, and can be locked at 0 $^{\circ}$ , 10 $^{\circ}$  and 20 $^{\circ}$  tilt.

- If necessary, loosen button head tilt friction bolt (located on side of interface bracket). (See Figure 12)
- 4. Adjust tilt as required. (See Figure 12)
- The tilt may be locked at 0°, 10° and 20° using one 10-24 x 2-1/4" Phillips head screw (X) and one 10-24 lock nut (Z) per interface bracket. (See Figure 12)
- 6. Tigh