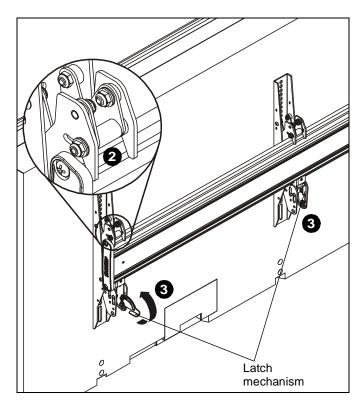

ews of the same diameter.

 Select correct screws, spacers (if necessary) and universal washers from the hardware bag (A-N) and attach brackets (EE) to back of screen. (See Figure 8)

#### **Attaching Display to Ceiling Mount**

WARNING: IMPROPER INSTALLATION CAN LEAD TO DISPLAY FALLING CAUSING SERIOUS PERSONAL INJURY OR DAMAGE TO EQUIPMENT! The displays MUST be located equal distance from the column on each end of the ceiling mount.

- Ensure that the latch mechanisms on interface brackets (EE) are already lowered. (See Figure 7)
- While supporting both sides of display, lower display onto one side of ceiling mount, hooking top of interface brackets onto front of ceiling mount. (See Figure 9)
- Raise the latch mechanism on both interface brackets to lock bracket in place. (See Figure 9)



Figure 9

- Fasten bracket against ceiling mount extrusion using one 10-24 x 5/8" button head cap screw (Y). (See Figure 10)
- 5. Repeat for other interface bracket.



Figure 10

- While supporting both sides of second display, lower second display onto other end of ceiling mount, hooking top of interface brackets onto front of ceiling mount. (See Figure 9)
- 7. Repeat Steps 3 through 5 for second display.

#### **Adjustments**



**CAUTION:** Watch for pinch points! Do not place fingers between moveable parts.

#### Roll

The ceiling mounts allow up to 3° roll each direction.

- Turn the roll adjustment bolt in the direction necessary for the desired roll. (See Figure 11)
- 2. Stop adjusting when the desired setting is reached.



Figure 11

#### Tilt

The interface brackets allow -5 $