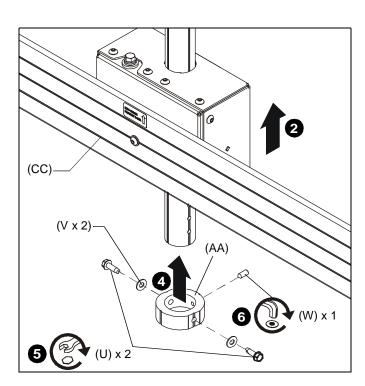

**WARNING:** Never operate this mounting system if it is damaged. Return the mounting system to a service center for examination and repair.

WARNING: Do not use this product outdoors.

NOTE: The LCM2X1U and LCM2X1UP ceiling mounted menu boards are intended to be used with the UL Listed CPA Ceiling Plates (not included): CPA330, CPA365, CPA395 and UL Listed extension brackets FCAX08, FCAX14 and FCAX20.

The following UL Listed Chief ceiling plates WITHOUT swaged collars (not included) may also be used: CMA330, CMA345, CMA395.