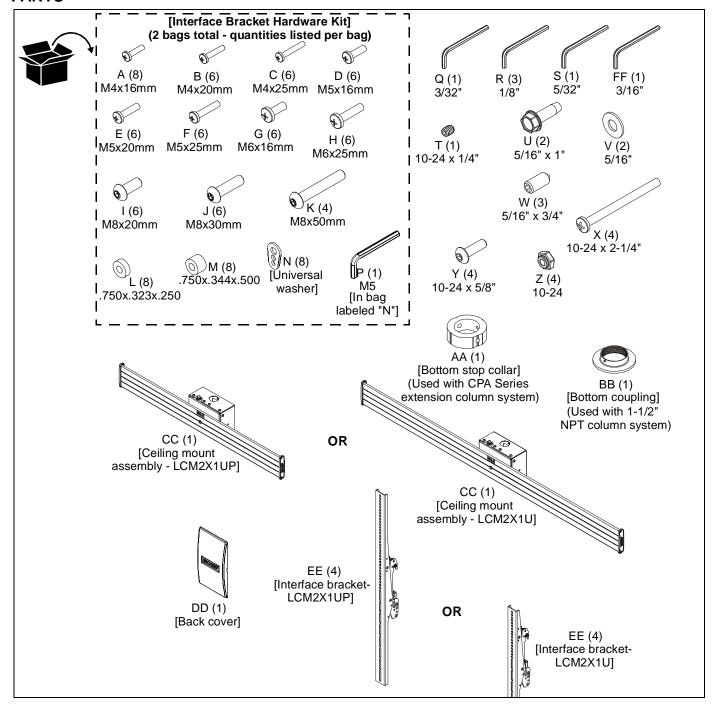

|            | Chiave esagonale              | Chiave di sicurezza |

#### TOOLS REQUIRED FOR INSTALLATION



#### **PARTS**



#### **INSTALLATION**

**IMPORTANT!:** Refer to **Dimensions** section to find specific LCM2X1U/LCM2X1UP dimensions **BEFORE** proceeding with installation.

**NOTE:** The following procedure assumes that a UL Listed CPA or CMA ceiling plate (not included) and an extension column (not included) has been properly installed following instructions provided with ceiling plate and extension column.

NOTE: Proceed to Attaching Mount to NPT Column section or Attaching Mount to CPA Extension Column section, as appropriate.

#### Attaching Mount to 1-1/2" NPT Column



**CAUTION:** WATCH FOR PINCH POINTS! Do not place fingers between moveable parts.

 Insert two 5/16 x 3/4" set screws (W) into back of ceiling mount (CC). (See Figure 1)



Figure 1

- Slide ceiling mount (CC) up from below onto in