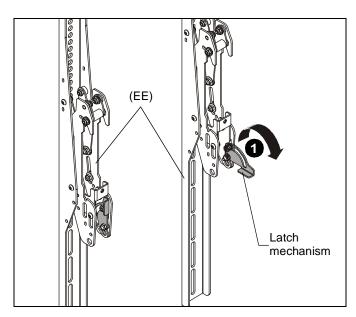

ded). (See Figure 5)
- 3. Tighten two 5/16" set screws installed in Step 1 against column.
- Slide bottom stop collar (AA) onto installed column, lining up holes in collar with holes in column.



Figure 5

- 5. Install two 5/16" x 1" self-tapping screws (U) through two 5/16" flat washers (V), bottom stop collar (AA), and into installed column. (See Figure 5)
- 6. Install and tighten 5/16" x 3/4" set screw (W) into bottom stop collar (AA). (See Figure 5)
- Loosen two installed set screws (W), and slide ceiling mount down extension column until it rests on the bottom stop collar (AA).
- 8. Retighten two 5/16" set screws (W) against column. (See Figure 6)



Figure 6

#### **Attaching Interface Brackets to Display**

 Lower the latch mechanism on each interface bracket (EE). (See Figure 7)



Figure 7

Align the center of the interface bracket (EE) with center of screen. (See Figure 8)

**NOTE:** The diamond-shape hole in the bracket corresponds to the center of the mount.



Figure 8

WARNING: IMPROPER INSTALLATION CAN LEAD TO DISPLAY FALLING CAUSING SERIOUS PERSONAL INJURY OR DAMAGE TO EQUIPMENT! Using screws of improper size may damage your display. Properly sized screws will easily and completely thread into display mounting holes. If spacers are required, be sure to use longer screws of the same diameter.

 Select correct screws, spacers (if necessary) and universal washers from the hardware bag (A-N) and attach brackets (EE) to back of screen. (See Figure 8)

#### **Attaching Display to Ceiling Mount**

WARNING: IMPROPER INSTALLATION CAN LEAD TO DISPLAY FALLING CAUSING