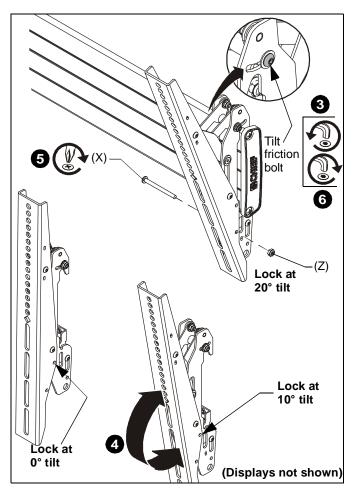

fingers between moveable parts.

#### Roll

The ceiling mounts allow up to 3° roll each direction.

- Turn the roll adjustment bolt in the direction necessary for the desired roll. (See Figure 11)
- 2. Stop adjusting when the desired setting is reached.



Figure 11

#### Tilt

The interface brackets allow -5 $^{\circ}$  to 20 $^{\circ}$  tilt, and can be locked at 0 $^{\circ}$ , 10 $^{\circ}$  and 20 $^{\circ}$  tilt.

- If necessary, loosen button head tilt friction bolt (located on side of interface bracket). (See Figure 12)
- 4. Adjust tilt as required. (See Figure 12)
- The tilt may be locked at 0°, 10° and 20° using one 10-24 x 2-1/4" Phillips head screw (X) and one 10-24 lock nut (Z) per interface bracket. (See Figure 12)
- 6. Tighten button head tilt adjustment bolt as necessary.



Figure 12

#### **OPTIONAL: Security**

 OPTIONAL: Add padlock (not included) to each interface bracket to lock display to ceiling mount. (See Figure 13)



Figure 13

Install back cover (DD) into four holes on back of ceiling mount. (See Figure 14)



Figure 14



Chief, a products division of Milestone AV Technologies

8800-002376 Rev03 ©2014 Milestone AV Technologies www.chiefmfg.com 04/14 USA/International A 6436 City West Parkway, Eden Prairie, MN 55344

**P** 800.582.6480 / 952.225.6000

**F** 877.894.6918 / 952.894.6918

**Europe** A Franklinstraat 14, 6003 DK Weert, Netherlands

**P** +31 (0) 495 580 852

F +31 (0) 495 580 845

Asia Pacific A Office No. 1 on 12/F, Shatin Galleria

18-24 Shan Mei Street Fotan, Shatin, Hong Kong

**P** 852 2145 4099

F 852 2145 4477