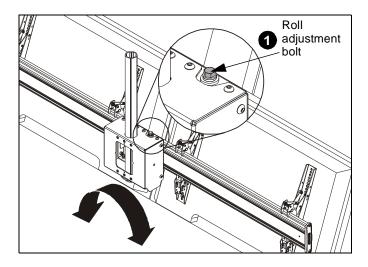

rface brackets to lock bracket in place. (See Figure 9)



Figure 9

- Fasten bracket against ceiling mount extrusion using one 10-24 x 5/8" button head cap screw (Y). (See Figure 10)
- 5. Repeat for other interface bracket.



Figure 10

- While supporting both sides of second display, lower second display onto other end of ceiling mount, hooking top of interface brackets onto front of ceiling mount. (See Figure 9)
- 7. Repeat Steps 3 through 5 for second display.

#### **Adjustments**



**CAUTION:** Watch for pinch points! Do not place fingers between moveable parts.

#### Roll

The ceiling mounts allow up to 3° roll each direction.

- Turn the roll adjustment bolt in the direction necessary for the desired roll. (See Figure 11)
- 2. Stop adjusting when the desired setting is reached.



Figure 11

#### Tilt

The interface brackets allow -5 $^{\circ}$  to 20 $^{\circ}$  tilt, and can be locked at 0 $^{\circ}$ , 10 $^{\circ}$  and 20 $^{\circ}$  tilt.

- If necessary, loosen button head tilt friction bolt (located on side of interface bracket). (See Figure 12)
- 4. Adjust tilt as required. (See Figure 12)
- The tilt may be locked at 0°, 10° and 20° using one 10-24 x 2-1/4" Phillips head screw (X) and one 10-24 lock nut (Z) per interface bracket. (See Figure 12)
- 6. Tighten button head tilt adjustment bolt as necessary.



Figure 12

#### **OPTIONAL: Security**

 OPTIONAL: Add padlock (not included) to each interface bracket to lock display to ceiling mount. (See Figure 13)



Figure 13

Install back cover (DD) into four holes on back of ceiling mount. (See Figure 14)