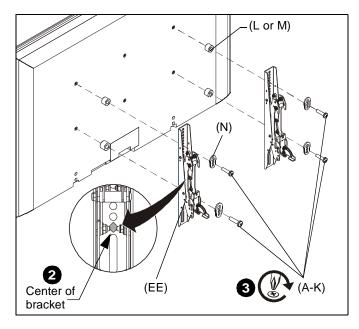

olumn.



Figure 5

- 5. Install two 5/16" x 1" self-tapping screws (U) through two 5/16" flat washers (V), bottom stop collar (AA), and into installed column. (See Figure 5)
- 6. Install and tighten 5/16" x 3/4" set screw (W) into bottom stop collar (AA). (See Figure 5)
- Loosen two installed set screws (W), and slide ceiling mount down extension column until it rests on the bottom stop collar (AA).
- 8. Retighten two 5/16" set screws (W) against column. (See Figure 6)



Figure 6

#### **Attaching Interface Brackets to Display**

 Lower the latch mechanism on each interface bracket (EE). (See Figure 7)



Figure 7

Align the center of the interface bracket (EE) with center of screen. (See Figure 8)

**NOTE:** The diamond-shape hole in the bracket corresponds to the center of the mount.



Figure 8

WARNING: IMPROPER INSTALLATION CAN LEAD TO DISPLAY FALLING CAUSING SERIOUS PERSONAL INJURY OR DAMAGE TO EQUIPMENT! Using screws of improper size may damage your display. Properly sized screws will easily and completely thread into display mounting holes. If spacers are required, be sure to use longer screws of the same diameter.

 Select correct screws, spacers (if necessary) and universal washers from the hardware bag (A-N) and attach brackets (EE) to back of screen. (See Figure 8)

#### **Attaching Display to Ceiling Mount**

WARNING: IMPROPER INSTALLATION CAN LEAD TO DISPLAY FALLING CAUSING SERIOUS PERSONAL INJURY OR DAMAGE TO EQUIPMENT! The displays MUST be located equal distance from the column on each end of the ceiling mount.

- Ensure that the latch mechanisms on interf