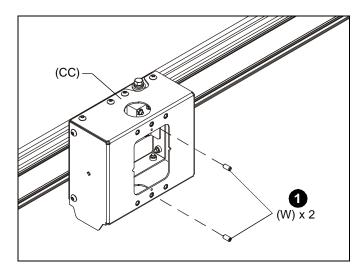

**WARNING:** Never operate this mounting system if it is damaged. Return the mounting system to a service center for examination and repair.

WARNING: Do not use this product outdoors.

NOTE: The LCM2X1U and LCM2X1UP ceiling mounted menu boards are intended to be used with the UL Listed CPA Ceiling Plates (not included): CPA330, CPA365, CPA395 and UL Listed extension brackets FCAX08, FCAX14 and FCAX20.

The following UL Listed Chief ceiling plates WITHOUT swaged collars (not included) may also be used: CMA330, CMA345, CMA395.