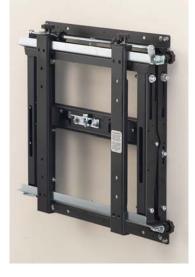

## Features

- Modular mount for unlimited video wall display configurations
- Compatible for landscape and portrait monitor mounting
- Only one spacer kit needed for a quickly on-site installation
- Tool-less fine-adjustments with 8 knobs for a seamless align the displays
- Push to Open/Push to Close provides quick service access
- Position controll by index in four corners
- Integrated cable management
- Securiry screws to avoid accidental release of monitor
- Adjustable VESA mounting hole patterns, starting at 200x200mm up to 400x400mm with 100mm step, additional patterns supported with a cheap adapter kit
- Iron structure painted with epoxy powered
- Max weight load: 80 kg / screen