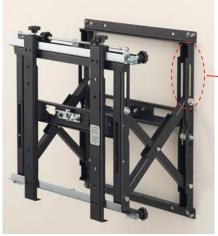

## Features

- Modular mount for unlimited video wall display configurations
- Compatible for landscape and portrait monitor mounting
- Only one spacer kit needed for a quickly on-site installation
- Tool-less fine-adjustments with 8 knobs for a seamless align the displays
- Push to Open/Push to Close provides quick service access
- Position controll by index in four corners
- Integrated cable management
- Securiry screws to avoid accidental release of monitor
- Adjustable VESA mounting hole patterns, starting at 200x200mm up to 400x400mm with 100mm step, additional patterns supported with a cheap adapter kit
- Iron structure painted with epoxy powered
- Max weight load: 80 kg / screen