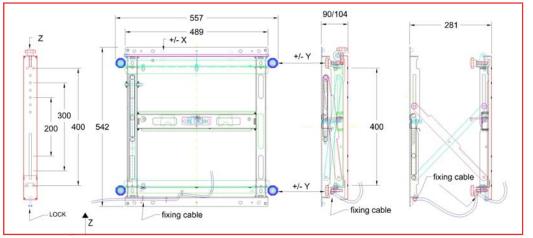

REINFORCED ZONE



## Features

- Modular mount for unlimited video wall display configurations
- Compatible for landscape and portrait monitor mounting
- Only one spacer kit needed for a quickly on-site installation
- Tool-less fine-adjustments with 8 knobs for a seamless align the displays
- Push to Open/Push to Close provides quick service access
- Position controll by index in four corners
- Integrated cable management
- Securiry screws to avoid accidental release of monitor
- Adjustable VESA mounting hole patterns, starting at 200x200mm up to 400x400mm with 100mm step, additional patterns supported with a cheap adapter kit
- Iron structure painted with epoxy powered
- Max weight load: 80 kg / screen



Measures mm