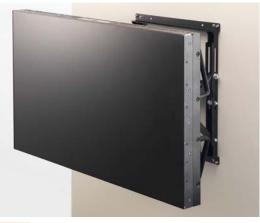

## Features

- Modular mount for unlimited video wall display configurations
- Compatible for landscape and portrait monitor mounting
- Only one spacer kit needed for a quickly on-site installation
- Tool-less fine-adjustments with 8 knobs for a seamless align the displays
- Push to Open/Push to Close provides quick service access
- Position controll by index in four corners
- Integrated cable management
- Securiry screws to avoid accidental release of monitor
- Adjustable VESA mounting hole patterns, starting at 200x200mm up to 400x400mm with 100mm step, additional patterns supported with a cheap adapter kit
- Iron structure painted with epoxy powered
- Max weight load: 80 kg / screen