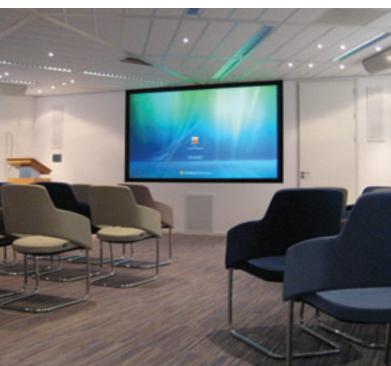

### Available dimensions

Minimum width: 176 cm Maximum width: 516 cm

Dimensions and product codes on **Product:** HomeScreen Deluxe **Installer:** BIS BV

**Product:** HomeScreen Deluxe **Installer:** Presentation Partner

**Location:** CAE Aviation (Hoofddorp, The Netherlands)