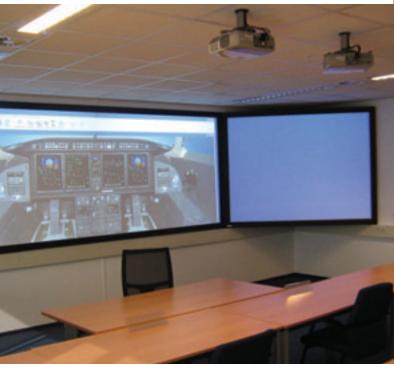

3 cm deep) features a beveled edge, reducing shadowing of the image.
- The projection screen surface is attached to the rear of the screen with Velcro®.
- The frame and projection screen surface can be custom made to project requirements.
- The projection surface is exceptionally flat, making it suitable for all types of data and video projection.
- The frame is easy to mount with the supplied mounting brackets.

### Available aspect ratios

16:10

16:9

2.35:1

4:3

### Available screen surfaces



High Contrast Cinema Vision Gain: 1.1 Viewing Angle: 100°





Accessories

**BrightSight** for safely cleaning the projection surface

### Available dimensions

Minimum width: 176 cm Maximum width: 516 cm

Dimensions and product codes on **Product:** HomeScreen Deluxe **Installer:** BIS BV





**Product:** HomeScreen Deluxe **Installer:** Presentation Partner

**Location:** CAE Aviation (Hoofddorp, The Netherlands)