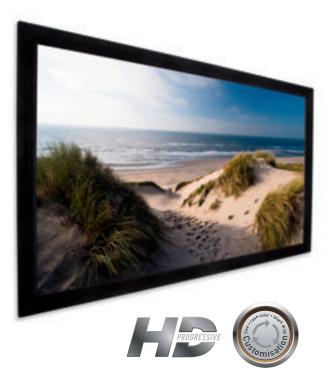

## HomeScreen Deluxe

- Luxurious, high quality fixed frame screen with a black velvet frame finish and a wide selection of screen surfaces.
- The flat aluminium frame for the HomeScreen Deluxe has a black velvet cover, which eliminates reflection and serves to absorb projected light.
- The frame (8 cm wide and 3 cm deep) features a beveled edge, reducing shadowing in the viewing area.
- The projection screen surface is attached to the rear of the screen with Velcro®.
- The frame and projection screen surface can be custom made to project requirements.
- The projection surface is exceptionally flat, making it suitable for all types of data and video projection.
- The frame is easy to mount with the supplied mounting brackets.

HD Progressive 0.9

Available screen surfaces

Gain: 0.9 Viewing Angle: 170°

HD Progressive 1.1

Gain: 1.1 Viewing Angle: 170°

HD Progressive 1.3 Gain: 1.3 Viewing Angle: 150°

Gain: 1.1 Viewing Angle: 170°

Black matte frame finish