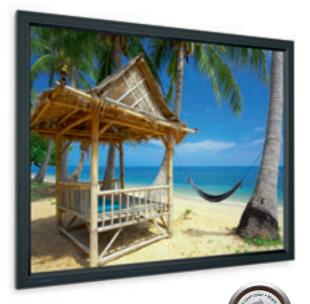

## HomeScreen Deluxe

- Luxurious, high quality fixed frame screen with a black velvet frame finish and a wide selection of screen surfaces.
- The flat aluminium frame for the HomeScreen Deluxe has a black velvet cover, which eliminates reflection and serves to absorb projected light.
- The frame (8 cm wide and 3 cm deep) features a beveled edge, reducing shadowing in the viewing area.
- The projection screen surface is attached to the rear of the screen with Velcro®.
- The frame and projection screen surface can be custom made to project requirements.
- The projection surface is exceptionally flat, making it suitable for all types of data and video projection.
- The frame is easy to mount with the supplied mounting brackets.

# **HomeScreen**

- High quality fixed frame screen with a matte black frame and a wide selection of screen surfaces.
- The aluminium frame for the HomeScreen has a black matte finish.
- The frame (8 cm wide and 3 cm deep) features a beveled edge, reducing shadowing of the image.
- The projection screen surface is attached to the rear of the screen with Velcro®.
- The frame and projection screen surface can be custom made to project requirements.
- The projection surface is exceptionally flat, making it suitable for all types of data and video projection.
- The frame is easy to mount with the supplied mounting brackets.