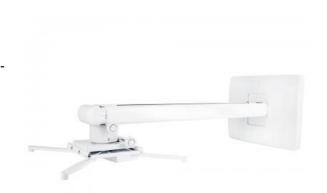

## M Projector Mount Short Throw Deluxe 600-1300 Large

Article: 7 350 073 730 339

Multibrackets M Projector Mount Short Throw Deluxe - Wall mount for projector - max load 25kg - length adjustment 600 - 1300 mm - size 723x210x325 mm - white

## Specification

M Projector Mount Short Throw Deluxe 600-1300

Suitable for: Projectors
Weight: 3 kg

**Article No:** 7 350 073 730 339

Max load: 25 kg

Weight Length adjustment: 600 - 1300 mm

Colour: White

**Size:** 723x210x325 mm