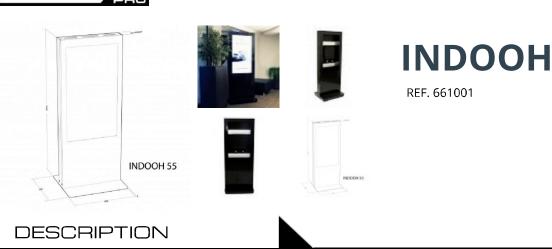

- Bespoke indoor Totem (height and base size are standard)
- For screens from 32 opto 75 opportrait orientation . 32 opto 48 oplandscape
- Steel base, front and back cover in epoxy paint (black or white standard)
- Screen mount with adjustment included
- Anti-theft with 4 locks
- 4 mm tempered glass
- Portrait or landscape
- · Cable outlet under the totem
- Fixed or mobile with 4 wheels

## Options:

- 2 screens back to back or 2 screens one above the other
- With glass or not (for touchscreens)
- Other colours
- Cable outlet at the back of the totem
- Different height
- PC holder...

| DATA SHEET |                |
|------------|----------------|
| Family     | Indooh         |
| Material   | Steel          |
| Finish     | Epoxy painting |