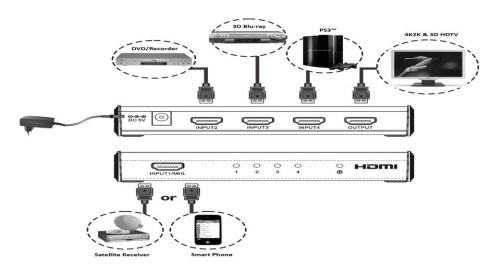

technique - Data sheet

# 14.01.3576



ROLINE 4K2K HDMI Switch, 4-fach

ROLINE Switch HDMI 4 ports 4K2K

ROLINE 4K2K HDMI Switch, 4-way



#### Item no.: 14.01.3576 ROLINE 4K2K HDMI Switch, 4 ports, black color



#### Features:

- Supports Ultra HD HDMI / MHL 2.0
- Supports 4K2K (3840 x 2160) and 1080p/12-bit deep color HDTV
- HDCP compliant
- Expend 4x HDMI sources on your HDTV devices or home theater system
- 3D video format supported
- CEC pass through
- Switching automatically by push button or by IR remote control (included)
- Supports uncompressed audio such as LPCM
- Supports compressed audio such as DTS Digital, Dolby Digital (including DTS-HD and Dolby True HD)
- Input: 4x HDMI A female, output: 1x HDMI A female
- Casing material/color: plastic in black color

### Application: