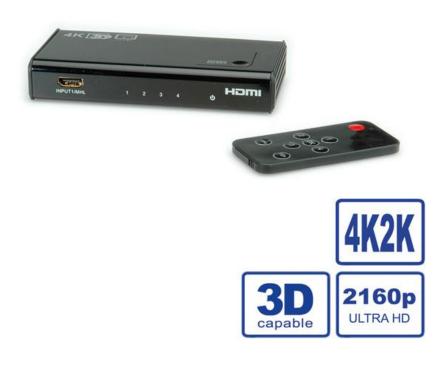

#### Item no.: 14.01.3576 ROLINE 4K2K HDMI Switch, 4 ports, black color

#### Features:

- Supports Ultra HD HDMI / MHL 2.0
- Supports 4K2K (3840 x 2160) and 1080p/12-bit deep color HDTV
- HDCP compliant
- Expend 4x HDMI sources on your HDTV devices or home theater system
- 3D video format supported
- CEC pass through
- Switching automatically by push button or by IR remote control (included)
- Supports uncompressed audio such as LPCM
- Supports compressed audio such as DTS Digital, Dolby Digital (including DTS-HD and Dolby True HD)
- Input: 4x HDMI A female, output: 1x HDMI A female
- Casing material/color: plastic in black color