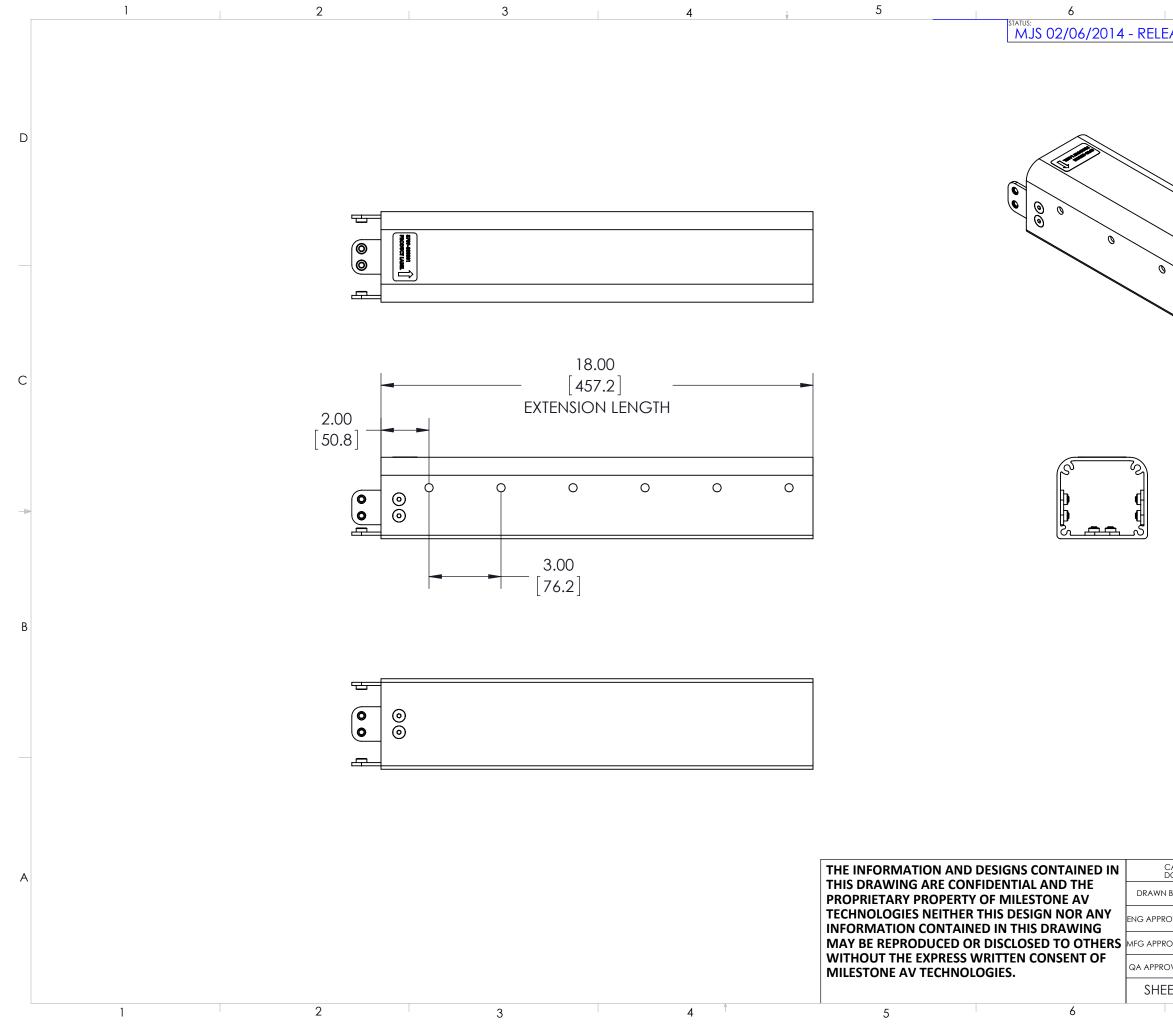

| ASED ON          | 7<br>I ECO: 500                    | 009255                                  | 8                                                      | TEC                         |
|------------------|------------------------------------|-----------------------------------------|--------------------------------------------------------|-----------------------------|
|                  |                                    |                                         |                                                        | TECH-000550                 |
|                  |                                    |                                         |                                                        | D                           |
| 0                | )<br>e                             | e a a a a a a a a a a a a a a a a a a a |                                                        | C                           |
|                  |                                    |                                         |                                                        | -                           |
|                  |                                    |                                         |                                                        | В                           |
|                  |                                    |                                         |                                                        |                             |
| D GENERATED      | DRAWING,<br>LY UPDATE.<br>2/6/2014 |                                         | 6436 CITY WEST P<br>EDEN PRAIRIE MN<br>PHONE: 866-977- | A<br>(WY<br>. 55344<br>3901 |
| Y MJS<br>VAL MJS | 2/6/2014                           | DESCRIPTION                             | FAX: 877-894-6918                                      | <u> </u>                    |
|                  | 2/0/2014                           | LBM 18" CC                              | LUMN EXTENSION                                         | 1                           |
| VAL              |                                    | MODEL NO.                               |                                                        |                             |
| T 1 OF 1         | SCALE                              | SIZE DWG. NO.                           | CABX18                                                 | REV.                        |
|                  | 1:4                                | <b>B</b> TECH-000550                    |                                                        | 00                          |