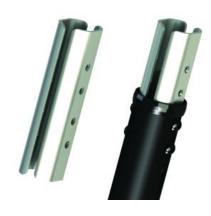

## **M Pro Series - Internal Pole Joiner**

Article: 7 350 073 734 191

M Internal Pole Joiner - Internal Pole Joiner, Part for Pro

Series, steel, 2 pcs - black

Product category: PRO SERIES

## Specification

M Pro Series - Internal Pole Joiner

 Article No:
 7 350 073 7334 191

 Type:
 Part for M Pro Series

Material: Steel
Color: Black

Surface Finish: Powder coating/Anodic Oxidation

Weight: 0.5 kg

Measurements160x44.5x15.5 mmMax Load:>30 kg per screenInstallation:Mount inside of poles

Warranty: 5 years

Retail Package Specification

Package Parcels: 1 pcs

Package Measurements: 17.6 x 6.6 x 3.4 cm

Package Weight: 0.31 kg