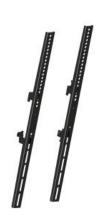

## M Pro Series - Fixed Arms 600mm

Article: 7 350 073 733 750

M Fixed Arms 600mm - Fixed Arms, Part for Pro Series, steel, length: 600mm 30kg max weight capacity, 2 pcs -

black

Product category: PRO SERIES

## Specification

M Pro Series - Fixed Arms 600mm

 Article No:
 7 350 073 733 750

 Type:
 Part for M Pro Series

Material: Steel
Color: Black

Surface Finish: Powder coating/Anodic Oxidation

Weight:3 kg (2 pcs)Measurements630x35x33 mmMax Load:30 kg per screenInstallation:Mount to railWarranty:5 years