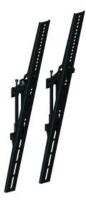

## **M Pro Series - Tilt Arms 600mm**

Article: 7 350 073 733 767

M Tilt Arms 600mm - Tilt Arms, Part for Pro Series, steel, length: 600mm 30kg max weight capacity, +0°/-15° tilt angle, 2 pcs - black

Product category: PRO SERIES

## M Pro Series - Tilt Arms 600mm

| Article No:                  | 7 350 073 733 767               |
|------------------------------|---------------------------------|
| Туре:                        | Part for M Pro Series           |
| Material:                    | Steel                           |
| Color:                       | Black                           |
| Surface Finish:              | Powder coating/Anodic Oxidation |
| Weight:                      | 5 kg (2 pcs)                    |
| Measurements                 | 630x68.5x39 mm                  |
| Max Load:                    | 30 kg per screen                |
| Installation:                | Mount to rail                   |
| Warranty:                    | 5 years                         |
| Retail Package Specification |                                 |
| Package Parcels:             | 1 pcs                           |
| Package Measurements:        | 64.6 x 7.5 x 4.8 cm             |
| Package Weight:              | 1.71 kg                         |