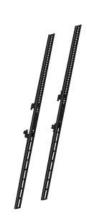

## M Pro Series - Fixed Arms 900mm

Article: 7 350 073 733 774

M Fixed Arms 900mm - Fixed Arms, Part for Pro Series, steel, length: 900mm 30kg max weight capacity, 2 pcs -

black

Product category: PRO SERIES

## Specification

M Pro Series - Fixed Arms 900mm

 Article No:
 7 350 073 733 774

 Type:
 Part for M Pro Series

Material: Steel
Color: Black

Surface Finish: Powder coating/Anodic Oxidation

Weight: 5 kg (2 pcs)

**Measurements** 930x35x30 mm (600 mm + extension)

Max Load:30 kg per screenInstallation:Mount to railWarranty:5 years

Retail Package Specification

Package Parcels: 1 pcs

Package Measurements: 94.6 x 7.5 x 4.8 cm