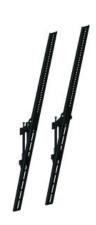

## M Pro Series - Tilt Arms 900mm

Article: 7 350 073 733 781

M Tilt Arms 900mm - Tilt Arms, Part for Pro Series, steel, length: 900mm 30kg max weight capacity, +0°/-15° tilt

angle, 2 pcs - black

Product category: PRO SERIES

## Specification

M Pro Series - Tilt Arms 900mm

 Article No:
 7 350 073 733 781

 Type:
 Part for M Pro Series

Material: Steel
Color: Black

Surface Finish: Powder coating/Anodic Oxidation

Weight: 6.5 kg (2 pcs)

Measurements 930x68.5x39 mm

Max Load: 30 kg per screen

Installation: Mount to rail

Warranty: 5 years

Retail Package Specification

Package Parcels: 1 pcs

Package Measurements: 94.6 x 7.5 x 4.8 cm

Package Weight: 2.03 kg