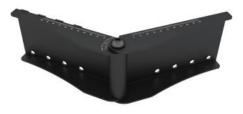

## **M Pro Series - Curved Screen Rail Joiner**

Article: 7 350 073 736 348

M Pro Series - Curved Screen Rail Joiner - Rail Extension Joiner, Part for Pro Series, 1 pcs, steel - black

Product category: PRO SERIES

## M Pro Series - Curved Screen Rail Joiner

| Article No:     | 7 350 073 736 348               |
|-----------------|---------------------------------|
| Туре:           | Part for M Pro Series           |
| Material:       | Steel                           |
| Color:          | Black                           |
| Surface Finish: | Powder coating/Anodic Oxidation |
| Weight:         | 0.5 kg                          |
| Measurements    | 370 x 98 x 37.5 mm              |
| Package:        | 1 pcs                           |
| Installation:   | Mount to rails                  |
| Warranty:       | 5 years                         |