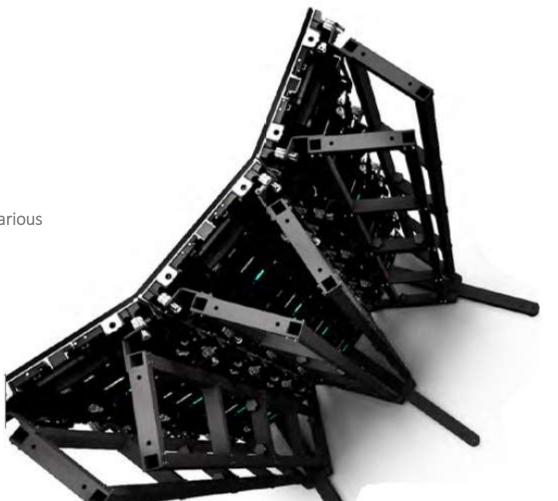

Unique in its field, ensured to perform any type of installation, including curved, concave and convex configurations up to 5m in height, with angles of various degrees between each panel.

## Flexible, light, easy to transport and assemble