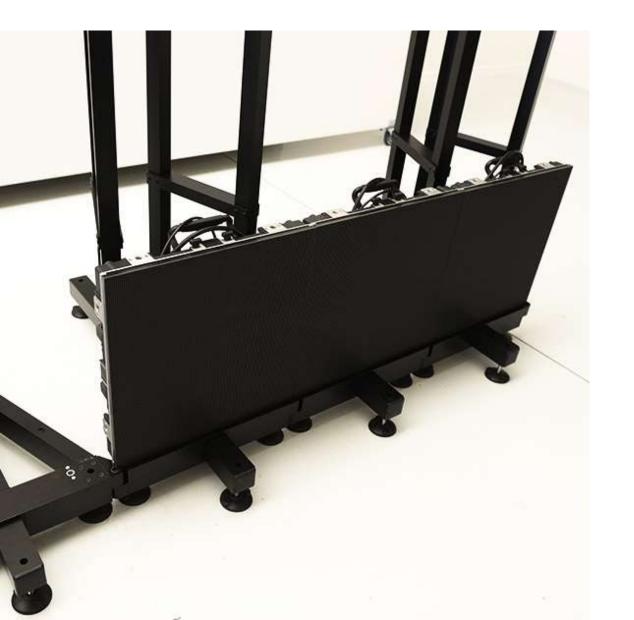

Unique in its field, ensured to perform any type of installation, including curved, concave and convex configurations up to 5m in height, with angles of various degrees between each panel.

## Flexible, light, easy to transport and assemble