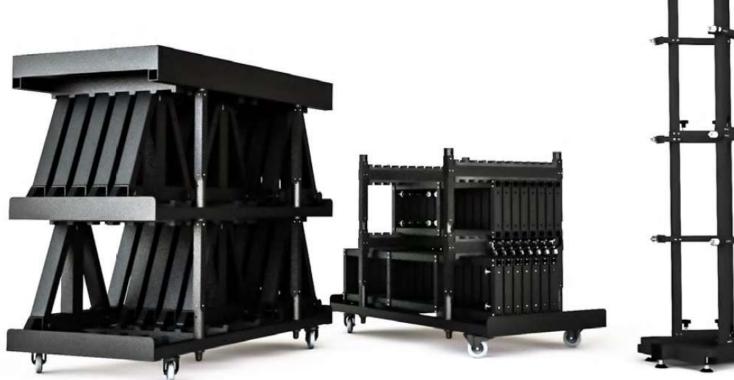

## **TOURING CARTS**

Entirely made in aluminium, the touring carts allow the LED Stacker components to be transported quickly and easily.

The modular design allows the carts to be collapsed into small stacks, which can easily be put away after the set-up and stored until load-out.