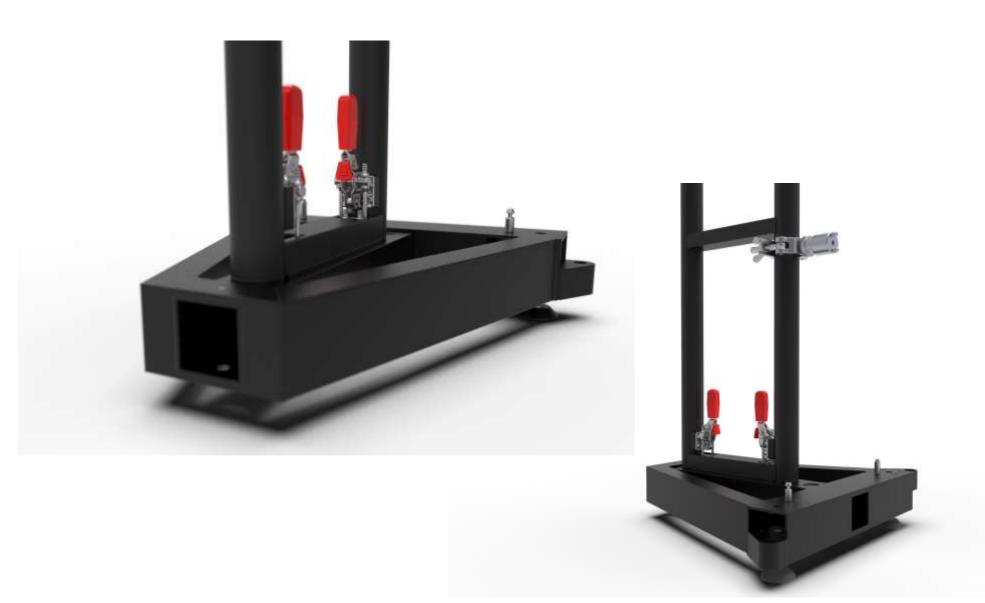

## LED STRUCTURE FOR RENTAL MARKET

Indoor / Outdoor installation solution

Main features

Entirely built in Aluminum

- Lightweight
- Easy to carry and install
- It can be customized to fit different panels
- Entirely designed and manufactured in Italy

## Products details

For more info write to info@ombitaly.it or call +39.0465.771036