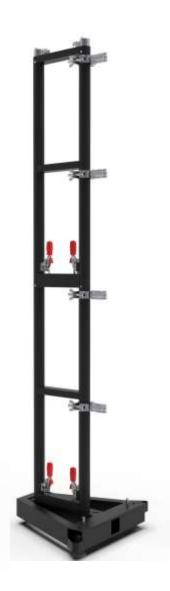

## LED STRUCTURE FOR RENTAL MARKET

Indoor / Outdoor installation solution

Main features

Entirely built in Aluminum

- Lightweight
- Easy to carry and install
- It can be customized to fit different panels
- Entirely designed and manufactured in Italy

Unique in its field, ensured to perform any type of installation, including curved, concave and convex configurations up to 5m in height, with angles of various degrees between each panel.

## **TOURING CARTS**

Entirely made in aluminium, the touring carts allow the LED Stacker components to be transported quickly and easily.

The modular design allows the carts to be collapsed into small stacks, which can easily be put away after the set-up and stored until load-out.