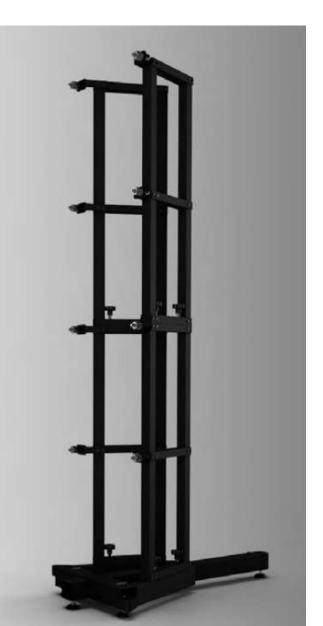

## LED STRUCTURE FOR RENTAL MARKET

Indoor / Outdoor installation solution

Main features

Entirely built in Aluminum

- Lightweight
- Easy to carry and install
- It can be customized to fit different panels
- Entirely designed and manufactured in Italy

Unique in its field, ensured to perform any type of installation, including curved, concave and convex configurations up to 5m in height, with angles of various degrees between each panel.