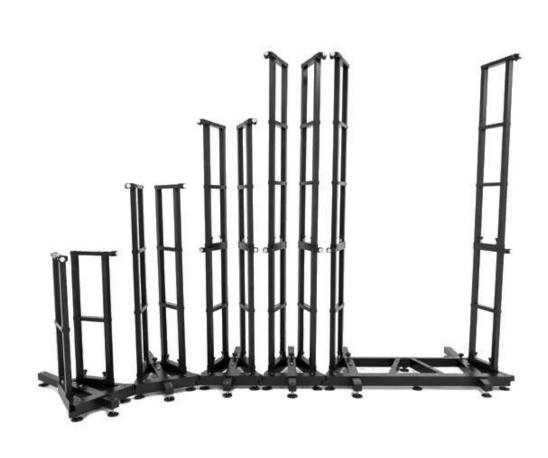

## **TOURING CARTS**

Entirely made in aluminium, the touring carts allow the LED Stacker components to be transported quickly and easily.

The modular design allows the carts to be collapsed into small stacks, which can easily be put away after the set-up and stored until load-out.

## Flexible, light, easy to transport and assemble