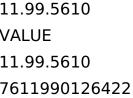

## VALUE DisplayPort Cable, DP-DVI (24+1), M/M, black, 2 m

| Product No.        | 11 |
|--------------------|----|
| Manufacturer       | VA |
| Manufacturer No.   | 11 |
| EAN (single piece) | 76 |

## Connect your graphics card to a monitor with DVI connection via DisplayPort - with a maximum resolution of up to 1920x1080 @60Hz!

- DVI is the standard for digital video transmission in the computer sector.
- Display Port is the new standard for digital audio/video transmission in the TV and multimedia sector, e. g. for connecting a monitor with DVI interface to a graphic card with DisplayPort connection. The DisplayPort is signal compatible to DVI.
- Cable with one DisplayPort connector and one DVI connector
- Compliant DP v1.1 (max. 2560 x 1600 @60Hz)