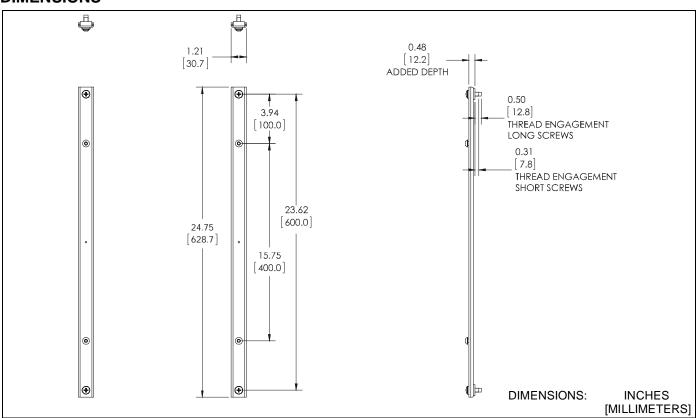

installed using the instructions provided.



component.

WARNING: Exceeding the weight capacity can result in serious personal injury or damage to equipment! It is the installer's responsibility to make sure the combined weight of all components located between the FHB3037/5037/7037 up to (and including) the display does not exceed the weight limit of the mount to which it is being attached.



**WARNING:** Use this mounting system only for its intended use as described in these instructions. Do not use attachments not recommended by the manufacturer.



WARNING: Never operate this mounting system if it is damaged. Return the mounting system to a service center for examination and repair.



WARNING: Do not use this product outdoors.

#### -- SAVE THESE INSTRUCTIONS--

## **DIMENSIONS**



Installation Instructions FHB3037/5037/7037

## **TOOLS / PARTS FOR INSTALLATION**



## **ASSEMBLY AND INSTALLATION**

- Install wall mount to wall following mount instructions up until the interface brackets are to be attached to the display.
- 2. Lay display face down on a protective surface.
- Position two spacers (E) over two holes on back of display. (See Figure 1)

WARNING: IMPROPER INSTALLATION CAN LEAD TO DISPLAY FALLING CAUSING SERIOUS PERSONAL INJURY OR DAMAGE TO EQUIPMENT! Using screws of improper size may damage your display. Properly sized screws will easily and completely thread into display mounting holes.

 Install two M8 x 25mm Phillips head cap screws (D) OR two M8 x 20mm Phillips head cap screws (C) through channel bracket (A), spacer (E) and into back of display. (Se