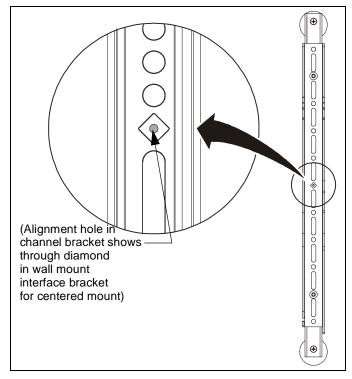

 Install two M8 x 25mm Phillips head cap screws (D) OR two M8 x 20mm Phillips head cap screws (C) through channel bracket (A), spacer (E) and into back of display. (See Figure 1)

NOTE: Use alignment hole in channel brackets to line up the wall mount interface brackets for a vertically centered mount. (See Figure 2)

Figure 1

- Use two M8 x 12mm button head screws (B) to secure wall mount interface bracket to channel bracket (A). (See Figure 1)
- 6. Repeat Steps 3-5 for other channel bracket.

Figure 2

Complete the installation following the mount installation instructions.