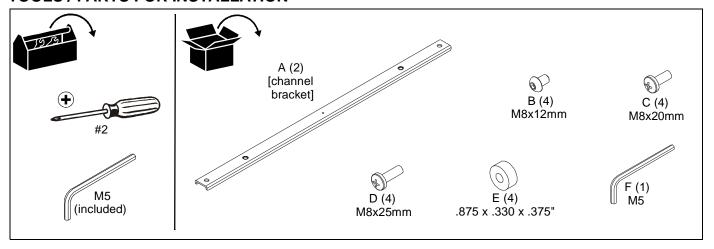

t capacity can result in serious personal injury or damage to equipment! It is the installer's responsibility to make sure the combined weight of all components located between the FHB3037/5037/7037 up to (and including) the display does not exceed the weight limit of the mount to which it is being attached.



**WARNING:** Use this mounting system only for its intended use as described in these instructions. Do not use attachments not recommended by the manufacturer.



WARNING: Never operate this mounting system if it is damaged. Return the mounting system to a service center for examination and repair.



WARNING: Do not use this product outdoors.

#### -- SAVE THESE INSTRUCTIONS--

## **DIMENSIONS**



Installation Instructions FHB3037/5037/7037

## **TOOLS / PARTS FOR INSTALLATION**



## **ASSEMBLY AND INSTALLATION**

- Install wall mount to wall following mount instructions up until the interface brackets are to be attached to the display.
- 2. Lay display face down on a protective surface.
- Position two spacers (E) over two holes on back of display. (See Figure 1)

WARNING: IMPROPER INSTALLATION CAN LEAD TO DISPLAY FALLING CAUSING SERIOUS PERSONAL INJURY OR DAMAGE TO EQUIPMENT! Using screws of improper size may damage your display. Properly sized screws will easily and completely thread into display mounting holes.

 Install two M8 x 25mm Phillips head cap screws (D) OR two M8 x 20mm Phillips head cap screws (C) through channel bracket (A), spacer (E) and into back of display. (See Figure 1)

NOTE: Use alignment hole in channel brackets to line up the wall mount in