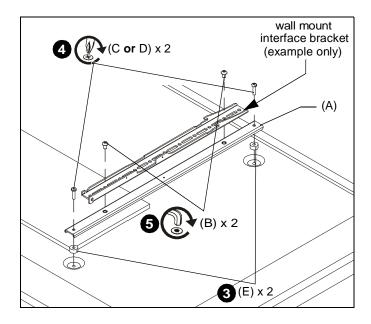

## **ASSEMBLY AND INSTALLATION**

- Install wall mount to wall following mount instructions up until the interface brackets are to be attached to the display.
- 2. Lay display face down on a protective surface.
- Position two spacers (E) over two holes on back of display. (See Figure 1)

 Install two M8 x 25mm Phillips head cap screws (D) OR two M8 x 20mm Phillips head cap screws (C) through channel bracket (A), spacer (E) and into back of display. (See Figure 1)

NOTE: Use alignment hole in channel brackets to line up the wall mount interface brackets for a vertically centered mount. (See Figure 2)

Figure 1

- Use two M8 x 12mm button head screws (B) to secure wall mount interface bracket to channel bracket (A). (See Figure 1)
- 6. Repeat Steps 3-5 for other channel bracket.

Figure 2

Complete the installation following the mount installation instructions.