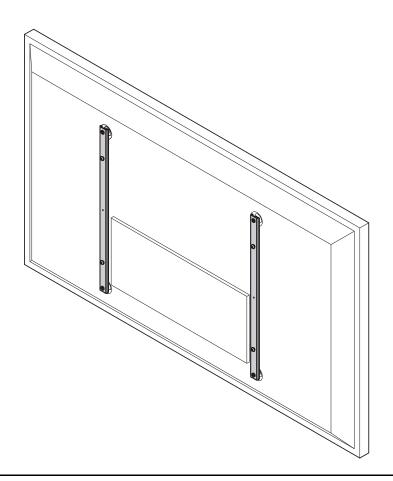

# INSTALLATION INSTRUCTIONS

**Flat Panel Interface Bracket** 

FHB3037/5037/7037 Installation Instructions

## **ASSEMBLY AND INSTALLATION**

- Install wall mount to wall following mount instructions up until the interface brackets are to be attached to the display.
- 2. Lay display face down on a protective surface.
- Position two spacers (E) over two holes on back of display. (See Figure 1)

 Install two M8 x 25mm Phillips head cap screws (D) OR two M8 x 20mm Phillips head cap screws (C) through channel bracket (A), spacer (E) and into back of display. (See Figure 1)

NOTE: Use alignment hole in channel brackets to line up the wall mount interface brackets for a vertically centered mount. (See Figure 2)

Figure 1

- Use two M8 x 12mm button head screws (B) to secure wall mount interface bracket to channel bracket (A). (See Figure 1)
- 6. Repeat Steps 3-5 for other channel bracket.

Figure 2

Complete the installation following the mount installation instructions.