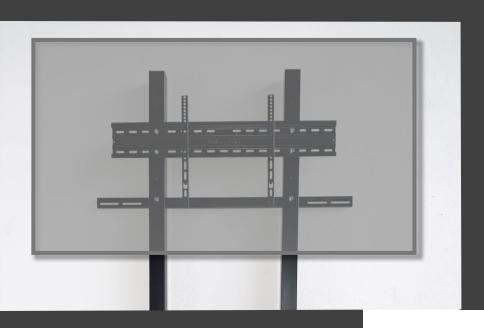

## WALL FLOOR SCREEN SUPPORT

UP TO 90" - MAX WEIGHT 100 Kg

Wall Floor support for large screen up to 90". It is ideal when you have a large screen, but the wall cannot support the weight. The monitor can be placed at different heights. The support includes the wall fixing system.

## Screen size: 50" – 90" – Max Weight 100 Kg Max VESA 800x400 - Min VESA 200x200

Distance from wall to screen: 108mm Screen position at different heights

## DESIGNED TO MOUNT XL SCREENS

Designed to mount XL screens close to the wall.

Suitable for landscape or portrait screen mounting.

Small footprint for an unobtrusive installation into confined areas.

Integrated cable management