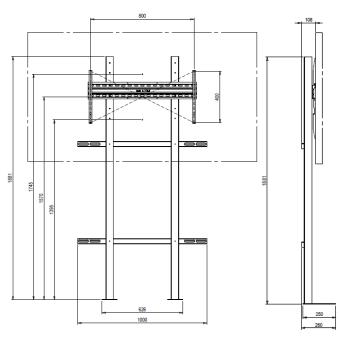

## WALL FLOOR SCREEN SUPPORT

UP TO 90" - MAX WEIGHT 100 Kg

Wall Floor support for large screen up to 90". It is ideal when you have a large screen, but the wall cannot support the weight. The monitor can be placed at different heights. The support includes the wall fixing system.

## Screen size: 50" – 90" – Max Weight 100 Kg Max VESA 800x400 - Min VESA 200x200

Distance from wall to screen: 108mm Screen position at different heights