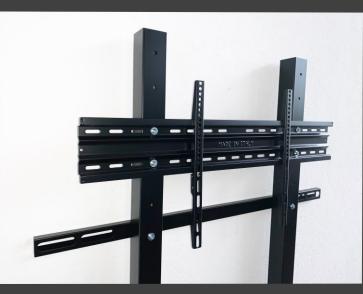

## WALL FLOOR SCREEN SUPPORT

UP TO 90" - MAX WEIGHT 100 Kg

Wall Floor support for large screen up to 90". It is ideal when you have a large screen, but the wall cannot support the weight. The monitor can be placed at different heights. The support includes the wall fixing system.

## Screen size: 50" – 90" – Max Weight 100 Kg Max VESA 800x400 - Min VESA 200x200

Distance from wall to screen: 108mm Screen position at different heights

## DESIGNED TO MOUNT XL SCREENS

Designed to mount XL screens close to the wall.

Suitable for landscape or portrait screen mounting.

Small footprint for an unobtrusive installation into confined areas.

Integrated cable management