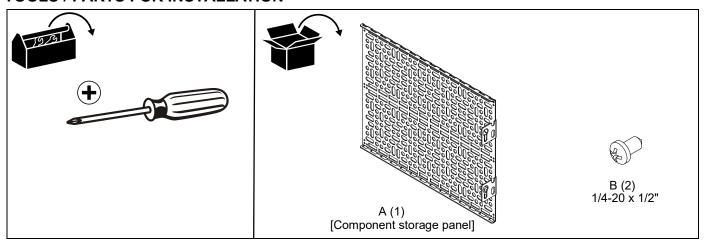

re all components are properly assembled and installed using the instructions provided.

A

**WARNING:** Exceeding the weight capacity can result in serious personal injury or damage to equipment! It is the installer's responsibility to make sure the combined weight of all components attached to the AVA1103 does not exceed 20 lbs (9.07 kg).

**WARNING:** Use this accessory only for its intended use as described in these instructions. Do not use attachments not recommended by the manufacturer.

**WARNING:** Never operate this accessory if it is damaged. Return the accessory to a service center for examination and repair.

WARNING: Do not use this product outdoors.

--SAVE THESE INSTRUCTIONS--

### **DIMENSIONS**



Installation Instructions AVA1103

#### **TOOLS / PARTS FOR INSTALLATION**



## **Component Storage Panel Installation**

WARNING: Exceeding the weight capacity can result in serious personal injury or damage to equipment! It is the installer's responsibility to make sure the combined weight of all components attached to the AVA1103 cannot exceed 20 lbs (9.07 kg).

- Install components to component storage panel (A) using appropriate hardware (not included) for each component. (See Figure 1)
- Loosely install two 1/4-20 x 1/2" Phillips pan machine screws (B) to either bottom upright at desired mounting location. (See Figure 1)
- 3. Use teardrop mounting holes to install component storage panel (A) onto installed screws (B). (See Figure 1)
- Tighten screws (B) to secure panel (A) to upright. (See Figure 1)



Figure 1

NOTE: If connecting storange panel (A) at the