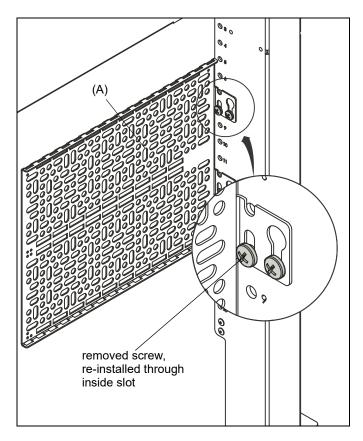

Figure 1

NOTE: If connecting storange panel (A) at the same vertical location that AVSFSS uprights are attached to each other, remove screw holding uprights together and route it through slot on inside of panel. (See Figure 2)

Figure 2

5. Repeat Steps 1-4 for each panel being installed.

AVA1103 Installation Instructions

A brand of Lilegrand

8800-003174 Rev00 ©2019 Legrand | AV www.legrandav.com 10/19 **USA/International** A 6436 City West Parkway, Eden Prairie, MN 55344