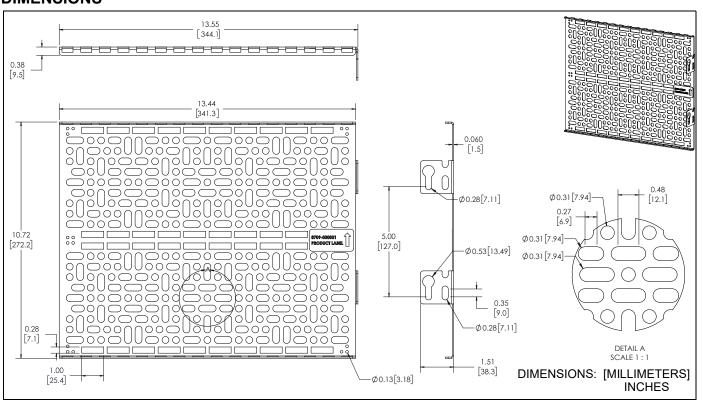

r voiding of factory warranty! It is the installer's responsibility to make sure all components are properly assembled and installed using the instructions provided.

A

**WARNING:** Exceeding the weight capacity can result in serious personal injury or damage to equipment! It is the installer's responsibility to make sure the combined weight of all components attached to the AVA1103 does not exceed 20 lbs (9.07 kg).

**WARNING:** Use this accessory only for its intended use as described in these instructions. Do not use attachments not recommended by the manufacturer.

**WARNING:** Never operate this accessory if it is damaged. Return the accessory to a service center for examination and repair.

WARNING: Do not use this product outdoors.

--SAVE THESE INSTRUCTIONS--

### **DIMENSIONS**



Installation Instructions AVA1103

#### **TOOLS / PARTS FOR INSTALLATION**



## **Component Storage Panel Installation**

WARNING: Exceeding the weight capacity can result in serious personal injury or damage to equipment! It is the installer's responsibility to make sure the combined weight of all components attached to the AVA1103 cannot exceed 20 lbs (9.07 kg).

- Install components to component storage panel (A) using appropriate hardware (not included) for each component. (See Figure 1)
- Loosely install two 1/4-20 x 1/2" Phillips pan machine screws (B) to either bottom upright at desired mounting location. (See Figure 1)
- 3. Use teardrop mounting holes to install component storage panel (A) onto installed screws (B). (See Figure 1)
- Tighten screws (B) to secure panel (A) to upri