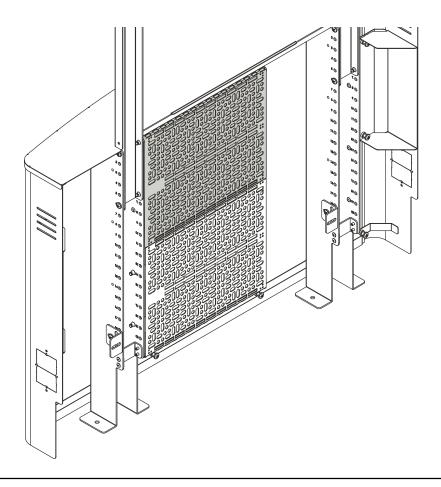

## **Component Storage Panel Installation**

WARNING: Exceeding the weight capacity can result in serious personal injury or damage to equipment! It is the installer's responsibility to make sure the combined weight of all components attached to the AVA1103 cannot exceed 20 lbs (9.07 kg).

- Install components to component storage panel (A) using appropriate hardware (not included) for each component. (See Figure 1)
- Loosely install two 1/4-20 x 1/2" Phillips pan machine screws (B) to either bottom upright at desired mounting location. (See Figure 1)
- 3. Use teardrop mounting holes to install component storage panel (A) onto installed screws (B). (See Figure 1)
- Tighten screws (B) to secure panel (A) to upright. (See Figure 1)