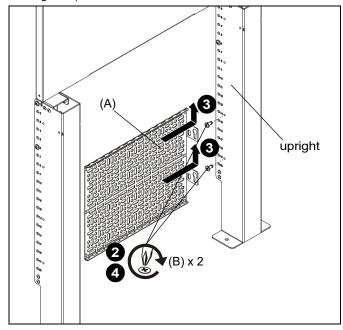

- Install components to component storage panel (A) using appropriate hardware (not included) for each component. (See Figure 1)
- Loosely install two 1/4-20 x 1/2" Phillips pan machine screws (B) to either bottom upright at desired mounting location. (See Figure 1)
- 3. Use teardrop mounting holes to install component storage panel (A) onto installed screws (B). (See Figure 1)
- Tighten screws (B) to secure panel (A) to upright. (See Figure 1)

Figure 1

NOTE: If connecting storange panel (A) at the same vertical location that AVSFSS uprights are attached to each other, remove screw holding uprights together and route it through slot on inside of panel. (See Figure 2)