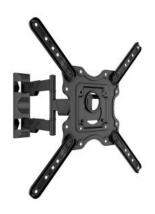

## M VESA Flexarm M Full Motion Single

Article: 7 350 105 210 839

M VESA Flexarm Full Motion Single - Wall mount for LCD / LED panel - screen size: 32" - 55" - VESA: 100x100 to

400x400 - max load: 20 kg - black

## M VESA Flexarm Full Motion Single

For screen size: 32-55"

Tilt:  $-5^{\circ} \sim +8^{\circ}$ 

Turn: Up to -45° ~ +45°, screen size dependant

VESA standard: 100x100 200x100 200x200 300x300 300x200 400x200

400x400

**Article No:** 7 350 105 210 839

**Size in mm:** 595\*294\*50-400 (W\*H\*D)

**Distance to wall:** 50mm, Extends from 50mm to 400mm

Weight: 3.1 kg
Colour: Black
Max load: 20 kg
Warranty: 5 years

Please note: Multibrackets products and specifications are in constant change.