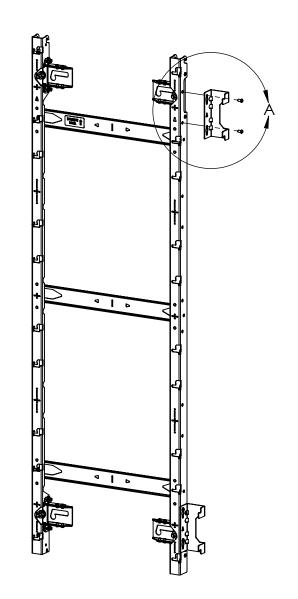

WHEN INSTALLING SIDE BRACKETS, IT IS USUALLY EASIER TO INSTALL THE BRACKETS PRIOR TO HANGING THE MOUNT SECTIONS ON THE WALL. THESE BRACKETS CAN BE ATTACHED ON EITHER THE LEFT OR RIGHT SIDE.

WHEN INSTALLING THE NEXT MOUNT SECTION, LOOSELY INSTALL THE 1/4-20 BUTTON HEAD CAP SCREW WITH A WASHER AND HANG THE NEXT SECTION ON THE BRACKET. ADJUST AS NECESSARY BEFORE ATTACHING TO THE WALL.

THE SCREWS CAN BE LOOSELY
INSTALLED AND THE BRACKET HUNG
UTILIZING THE TEARDROP SLOTS

LOOSELY INSTALL THE 1/4-20 BUTTON HEAD CAP SCREW AND WASHER. THEN SET THE NEXT SECTION INTO PLACE

DETAIL B SCALE 1:2