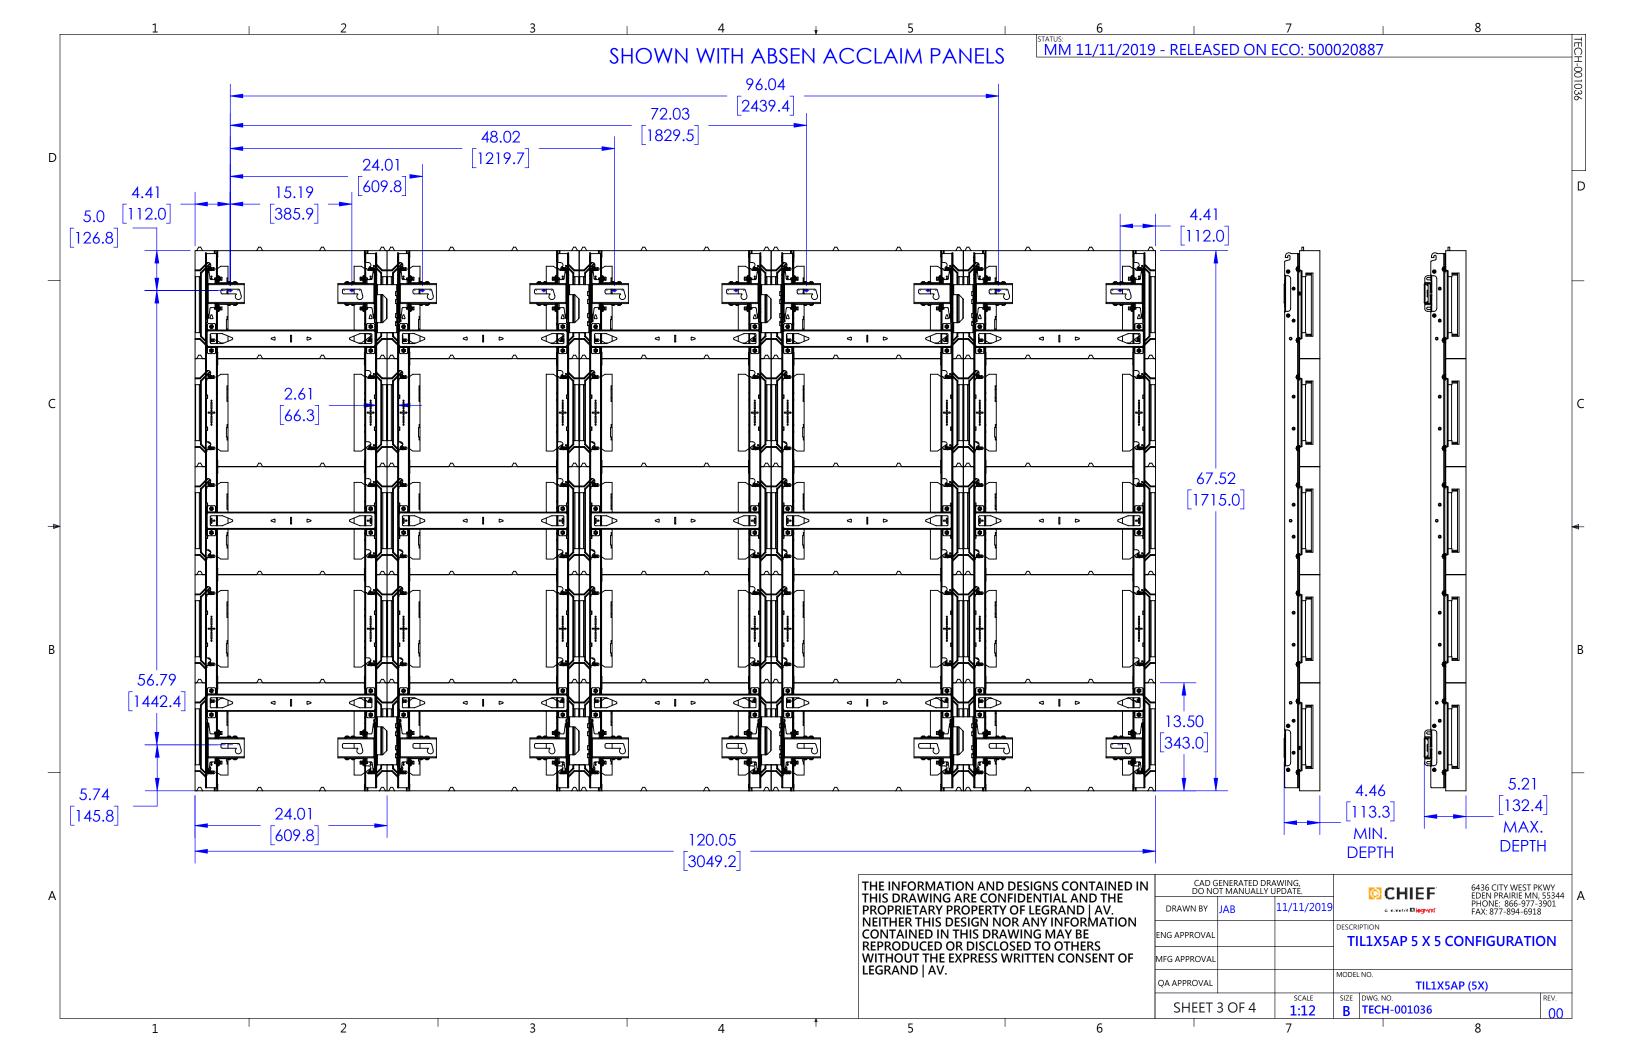

WHEN INSTALLING SIDE BRACKETS, IT IS USUALLY EASIER TO INSTALL THE BRACKETS PRIOR TO HANGING THE MOUNT SECTIONS ON THE WALL. THESE BRACKETS CAN BE ATTACHED ON EITHER THE LEFT OR RIGHT SIDE.

WHEN INSTALLING THE NEXT MOUNT SECTION, LOOSELY INSTALL THE 1/4-20 BUTTON HEAD CAP SCREW WITH A WASHER AND HANG THE NEXT SECTION ON THE BRACKET. ADJUST AS NECESSARY BEFORE ATTACHING TO THE WALL.





THE SCREWS CAN BE LOOSELY
INSTALLED AND THE BRACKET HUNG
UTILIZING THE TEARDROP SLOTS



LOOSELY INSTALL THE 1/4-20 BUTTON HEAD CAP SCREW AND WASHER. THEN SET THE NEXT SECTION INTO PLACE



DETAIL B SCALE 1:2

THE INFORMATION AND DESIGNS CONTAINED IN THIS DRAWING ARE CONFIDENTIAL AND THE PROPRIETARY PROPERTY OF LEGRAND | AV. NEITHER THIS DESIGN NOR ANY INFORMATION CONTAINED IN THIS DRAWING MAY BE REPRODU