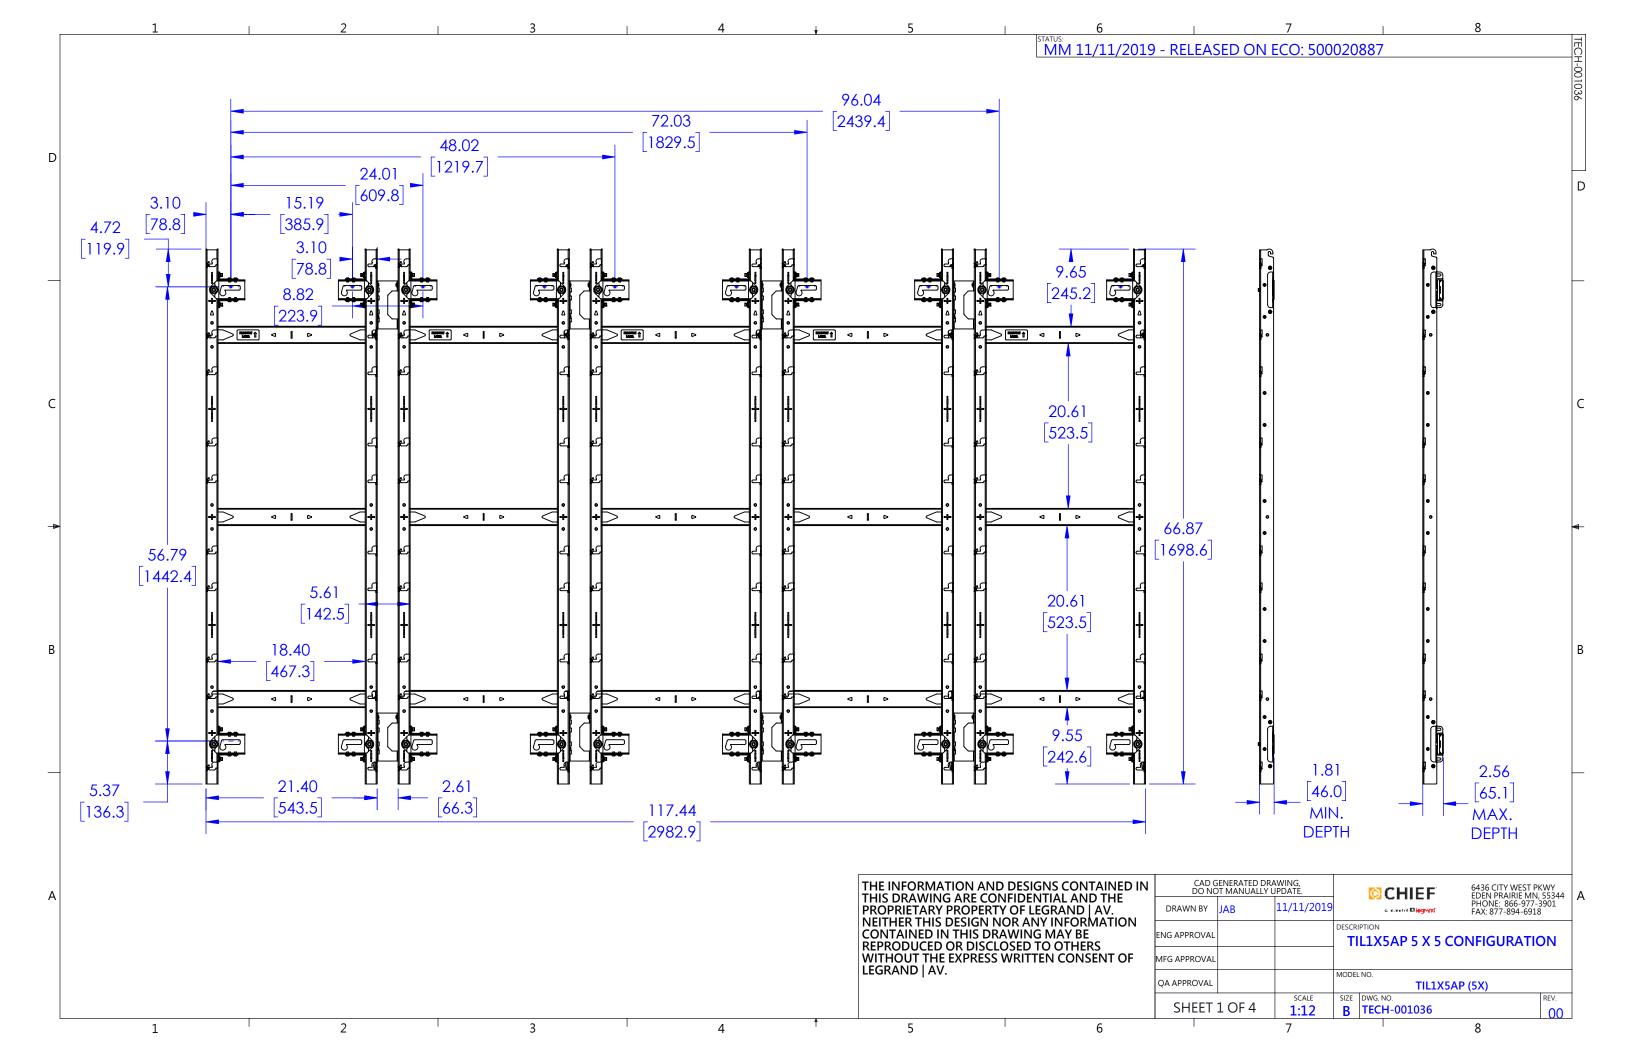

WHEN INSTALLING SIDE BRACKETS, IT IS USUALLY EASIER TO INSTALL THE BRACKETS PRIOR TO HANGING THE MOUNT SECTIONS ON THE WALL. THESE BRACKETS CAN BE ATTACHED ON EITHER THE LEFT OR RIGHT SIDE.

WHEN INSTALLING THE NEXT MOUNT SECTION, LOOSELY INSTALL THE 1/4-20 BUTTON HEAD CAP SCREW WITH A WASHER AND HANG THE NEXT SECTION ON THE BRACKET. ADJUST AS NECESSARY BEFORE ATTACHING TO THE WALL.





THE SCREWS CAN BE LOOSELY
INSTALLED AND THE BRACKET HUNG
UTILIZING THE TEARDROP SLOTS



LOOSELY INSTALL THE 1/4-20 BUTTON HEAD CAP SCREW AND WASHER. THEN SET THE NEXT SECTION INTO PLACE



DETAIL B SCALE 1:2

THE INFORMATION AND DESIGNS CONTAINED IN THIS DRAWING ARE CONFIDENTIAL AND THE PROPRIETARY PROPERTY OF LEGRAND | AV. NEITHER THIS DESIGN NOR ANY INFORMATION CONTAINED IN THIS DRAWING MAY BE REP