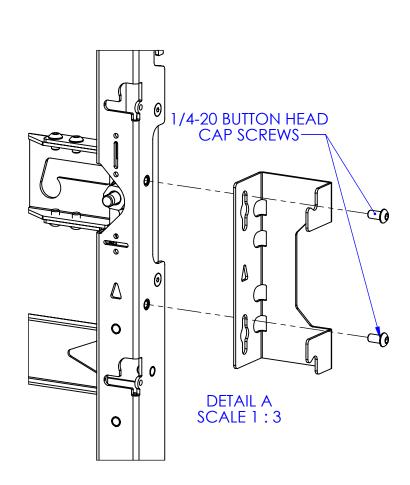

WHEN INSTALLING SIDE BRACKETS, IT IS USUALLY EASIER TO INSTALL THE BRACKETS PRIOR TO HANGING THE MOUNT SECTIONS ON THE WALL. THESE BRACKETS CAN BE ATTACHED ON EITHER THE LEFT OR RIGHT SIDE.

WHEN INSTALLING THE NEXT MOUNT SECTION, LOOSELY INSTALL THE 1/4-20 BUTTON HEAD CAP SCREW WITH A WASHER AND HANG THE NEXT SECTION ON THE BRACKET. ADJUST AS NECESSARY BEFORE ATTACHING TO THE WALL.