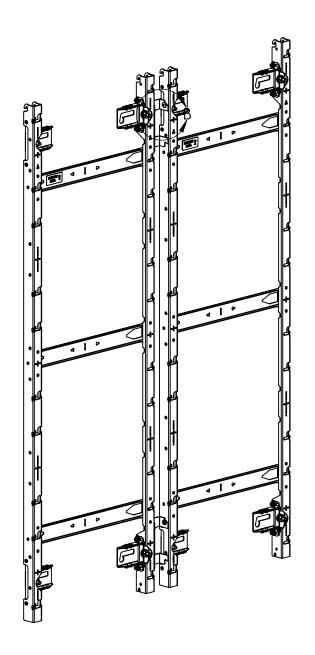

| CAD GENERATED DRAWING,<br>DO NOT MANUALLY UPDATE. |     |               |                              |                                          | 6436 CITY WEST PKWY<br>EDEN PRAIRIE MN, 55344 | 4 |
|---------------------------------------------------|-----|---------------|------------------------------|------------------------------------------|-----------------------------------------------|---|
| DRAWN BY                                          | JAB | 11/11/2019    |                              | PHONE: 866-977-3901<br>FAX: 877-894-6918 |                                               |   |
| ENG APPROVAL                                      |     |               | TIL1X5AP 5 X 5 CONFIGURATION |                                          |                                               |   |
| MFG APPROVAL                                      |     |               |                              |                                          |                                               |   |
| QA APPROVAL                                       |     |               | MODEL NO.  TIL1X5AP (5X)     |                                          |                                               |   |
| CLIEFT 4 OF 4                                     |     | SCALE<br>1:12 | SIZE<br>B                    | DWG. NO.<br>TECH-001036                  | REV. 00                                       |   |