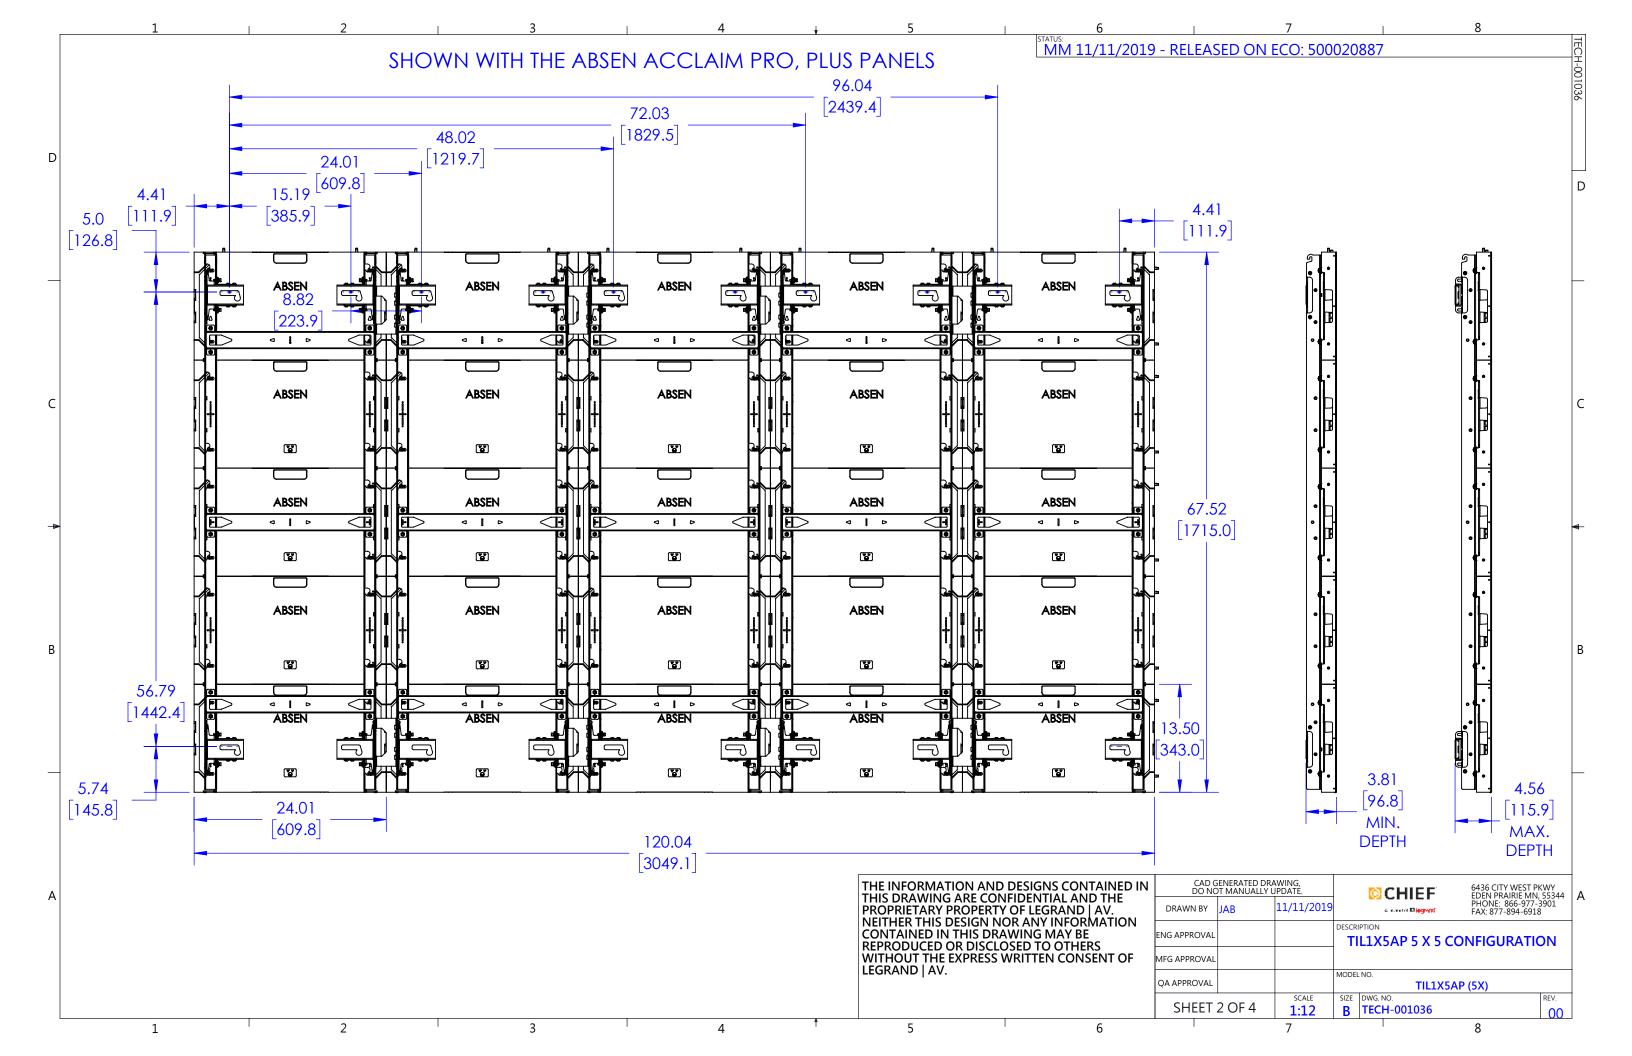

WHEN INSTALLING SIDE BRACKETS, IT IS USUALLY EASIER TO INSTALL THE BRACKETS PRIOR TO HANGING THE MOUNT SECTIONS ON THE WALL. THESE BRACKETS CAN BE ATTACHED ON EITHER THE LEFT OR RIGHT SIDE.

WHEN INSTALLING THE NEXT MOUNT SECTION, LOOSELY INSTALL THE 1/4-20 BUTTON HEAD CAP SCREW WITH A WASHER AND HANG THE NEXT SECTION ON THE BRACKET. ADJUST AS NECESSARY BEFORE ATTACHING TO THE WALL.





THE SCREWS CAN BE LOOSELY
INSTALLED AND THE BRACKET HUNG
UTILIZING THE TEARDROP SLOTS



LOOSELY INSTALL THE 1/4-20 BUTTON HEAD CAP SCREW AND WASHER. THEN SET THE NEXT SECTION INTO PLACE



DETAIL B SCALE 1:2

THE INFORMATION AND DESIGNS CONTAINED IN THIS DRAWING ARE CONFIDENTIAL AND THE PROPRIETARY PROPERTY OF LEGRAND | AV. NEITHER THIS DESIGN NOR ANY INFORMATION CONTAINED IN THIS DRAWING MAY BE REPRO