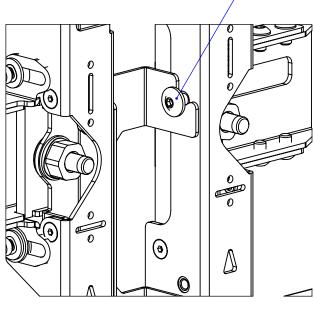

THE SCREWS CAN BE LOOSELY
INSTALLED AND THE BRACKET HUNG
UTILIZING THE TEARDROP SLOTS

LOOSELY INSTALL THE 1/4-20 BUTTON HEAD CAP SCREW AND WASHER. THEN SET THE NEXT SECTION INTO PLACE

DETAIL B SCALE 1:2