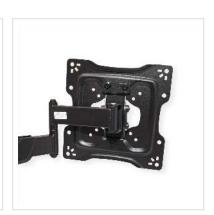

## **VALUE LCD/TV Wall Mount, black, 5 Joints**

**Product No.** 17.99.1143

Manufacturer VALUE

**Manufacturer No.** 17.99.1143

**EAN (single piece)** 7611990150113

• Arm length: up to 425 mm

• Max. load: 25 kg

• Mounts your screen to the wall and monitor can be tilted ,swiveded and rotated

• Meets VESA 75 x 75 mm, VESA 100 x 100 mm, VESA 100 x 200 mm, VESA 200 x 200 mm

• Colour: black

| Technical specifications |                                                          |
|--------------------------|----------------------------------------------------------|
| Manufacturer             | VALUE                                                    |
| Product group            | LCD-Monitor arms                                         |
| Product type             | Monitor Arms, wall mount                                 |
| Colour                   | black                                                    |
| Scope of delivery        | supporting arm, mounting screws, 6 mm hex wrench, manual |
| Quantity of pivots       | 5                                                        |
| Load capacity            | 25 kg                                                    |
| Fixing                   | Wandbefestigung                                          |
| Maximal arm length       | 400 mm                                                   |
| Adjustments              | Mechanical                                               |
| Number of monitors       | 1                                                        |
| VESA 75 x 75 mm          | Yes                                                      |
| VESA 100 x 100 mm        | Yes                                                      |