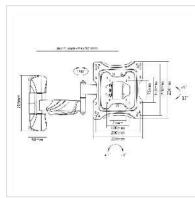

## **VALUE LCD/TV Wall Mount, black, 5 Joints**

**Product No.** 17.99.1143

Manufacturer VALUE

**Manufacturer No.** 17.99.1143

**EAN (single piece)** 7611990150113

• Arm length: up to 425 mm

• Max. load: 25 kg

• Mounts your screen to the wall and monitor can be tilted ,swiveded and rotated

• Meets VESA 75 x 75 mm, VESA 100 x 100 mm, VESA 100 x 200 mm, VESA 200 x 200 mm

• Colour: black

| Technical specifications |                                                          |
|--------------------------|----------------------------------------------------------|
| Manufacturer             | VALUE                                                    |
| Product group            | LCD-Monitor arms                                         |
| Product type             | Monitor Arms, wall mount                                 |
| Colour                   | black                                                    |
| Scope of delivery        | supporting arm, mounting screws, 6 mm hex wrench, manual |
| Quantity of pivots       | 5                                                        |
| Load capacity            | 25 kg                                                    |
| Fixing                   | Wandbefestigung                                          |
| Maximal arm length       | 400 mm                                                   |
| Adjustments              | Mechanical                                               |
| Number of monitors       | 1                                                        |
| VESA 75 x 75 mm          | Yes                                                      |
| VESA 100 x 100 mm        | Yes                                                      |