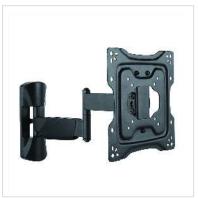

## **VALUE LCD/TV Wall Mount, black, 5 Joints**

**Product No.** 17.99.1143

Manufacturer VALUE

**Manufacturer No.** 17.99.1143

**EAN (single piece)** 7611990150113

• Arm length: up to 425 mm

• Max. load: 25 kg

• Mounts your screen to the wall and monitor can be tilted ,swiveded and rotated

• Meets VESA 75 x 75 mm, VESA 100 x 100 mm, VESA 100 x 200 mm, VESA 200 x 200 mm

• Colour: black

| Technical specifications |                                                          |
|--------------------------|----------------------------------------------------------|
| Manufacturer             | VALUE                                                    |
| Product group            | LCD-Monitor arms                                         |
| Product type             | Monitor Arms, wall mount                                 |
| Colour                   | black                                                    |
| Scope of delivery        | supporting arm, mounting screws, 6 mm hex wrench, manual |
| Quantity of pivots       | 5                                                        |
| Load capacity            | 25 kg                                                    |
| Fixing                   | Wandbefestigung                                          |
| Maximal arm length       | 400 mm                                                   |
| Adjustments              | Mechanical                                               |
| Number of monitors       | 1                                                        |
| VESA 75 x 75 mm          | Yes                                                      |
| VESA 100 x 100 mm        | Yes                                                      |