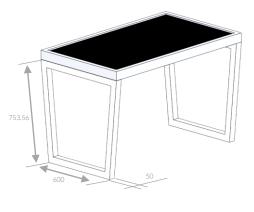

## Suitable for screen from 43" to 65"

OMB touch monitor tables are the right mix of elegance and practicality. They are adaptable to house monitors with sizes from 43 to 65. The solid legs in painted iron can be black (RAL9005) or white (RAL9016), but on request it is possible to customize them with your favorite color.

## Designed to be customized

These TABLES TOUCH are custom made according the used model and type of screen. Please contact us for more information

The images are for simple indication. Each monitor housing is designed on specific customer request