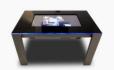

## TABLE TOUCH

## Suitable for screen from 43" to 65"

OMB touch monitor tables are the right mix of elegance and practicality. They are adaptable to house monitors with sizes from 43 to 65. The solid legs in painted iron can be black (RAL9005) or white (RAL9016), but on request it is possible to customize them with your favorite color.

## Designed to be customized

These TABLES TOUCH are custom made according the used model and type of screen. Please contact us for more information

The images are for simple indication. Each monitor housing is designed on specific customer request