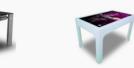

## TABLE TOUCH

## Suitable for screen from 43" to 65"

OMB touch monitor tables are the right mix of elegance and practicality. They are adaptable to house monitors with sizes from 43 to 65. The solid legs in painted iron can be black (RAL9005) or white (RAL9016), but on request it is possible to customize them with your favorite color.

## Designed to be customized

These TABLES TOUCH are custom made according the used model and type of screen. Please contact us for more information

The images are for simple indication. Each monitor housing is designed on specific customer request