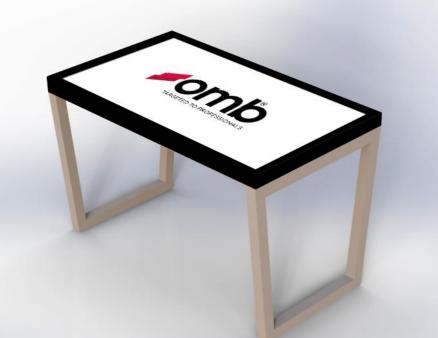

## TABLE TOUCH

## Suitable for screen from 43" to 65"

OMB touch monitor tables are the right mix of elegance and practicality. They are adaptable to house monitors with sizes from 43 to 65. The solid legs in painted iron can be black (RAL9005) or white (RAL9016), but on request it is possible to customize them with your favorite color.

## Designed to be customized

These TABLES TOUCH are custom made according the used model and type of screen. Please contact us for more information

The images are for simple indication. Each monitor housing is designed on specific customer request