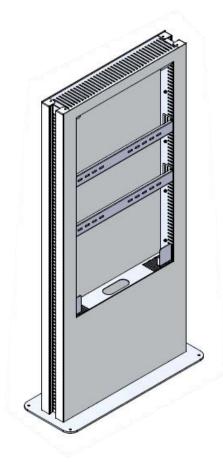

# TOTEM CHAMELEON 55 PROFESSIONAL DISPLAY SUPPORT

The TOTEM CHAMELEON series it is the perfect solution for your indoor digital signage applications.

The two aluminum cover (front and back) ensure easy access to the player and monitor.

# MAIN FEATURES

Screen position: Portrait

Min VESA: 200x200 Max VESA: 400x600

Screen dimension: 55" Screen Position: Portrait Max screen weight: 50 Kg

Colour:

Black RAL9005 or White RAL9010

### **ACCESSORIES**

Freestanding base Protective Glass