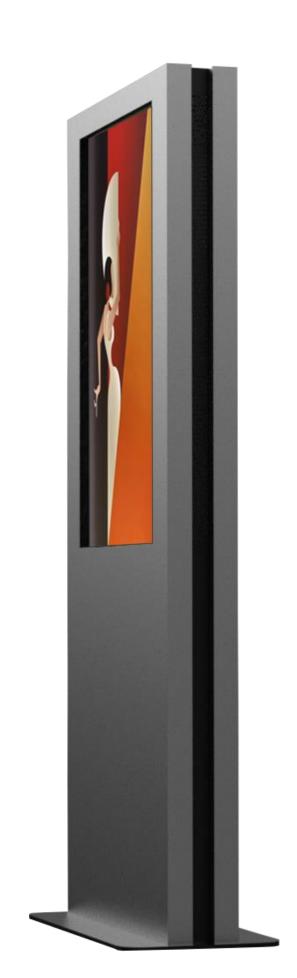

# TOTEM CHAMELEON 55 PROFESSIONAL DISPLAY SUPPORT

The TOTEM CHAMELEON series it is the perfect solution for your indoor digital signage applications.

The two aluminum cover (front and back) ensure easy access to the player and monitor.

Furthermore, it is possible to customize the two covers with 3M film to make them unique and perfectly adapted to the design of the surrounding environment.

It is available in black or white and for monitors from 43" to 65".

# MAIN FEATURES

Screen position: Portrait

Min VESA: 200x200 Max VESA: 400x600

Screen dimension: 55" Screen Position: Portrait Max screen weight: 50 Kg

Colour:

Black RAL9005 or White RAL9010