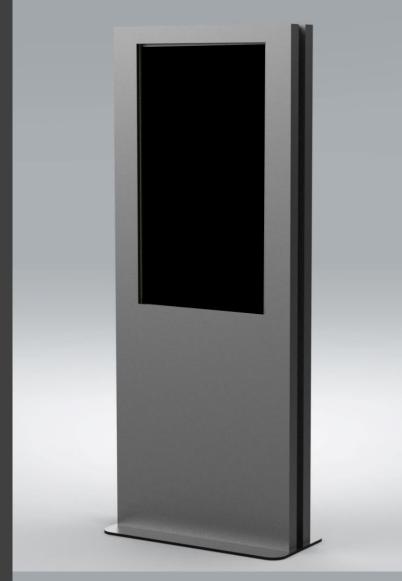

# TOTEM CHAMELEON 55 PROFESSIONAL DISPLAY SUPPORT

The TOTEM CHAMELEON series it is the perfect solution for your indoor digital signage applications.

The two aluminum cover (front and back) ensure easy access to the player and monitor.

Furthermore, it is possible to customize the two covers with 3M film to make them unique and perfectly adapted to the design of the surrounding environment.

It is available in black or white and for monitors from 43" to 65".

# MAIN FEATURES

Screen position: Portrait

Min VESA: 200x200 Max VESA: 400x600

Screen dimension: 55" Screen Position: Portrait Max screen weight: 50 Kg

Colour:

Black RAL9005 or White RAL9010