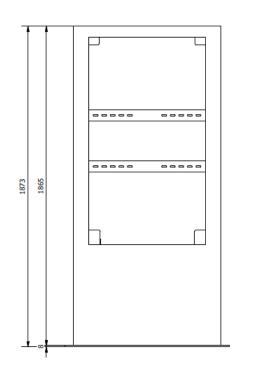

# MAIN FEATURES

Screen position: Portrait

Min VESA: 200x200 Max VESA: 400x600

Screen dimension: 55" Screen Position: Portrait Max screen weight: 50 Kg

Colour:

Black RAL9005 or White RAL9010