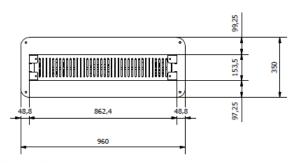

# MAIN FEATURES

Screen position: Portrait

Min VESA: 200x200 Max VESA: 400x600

Screen dimension: 55" Screen Position: Portrait Max screen weight: 50 Kg

Colour:

Black RAL9005 or White RAL9010