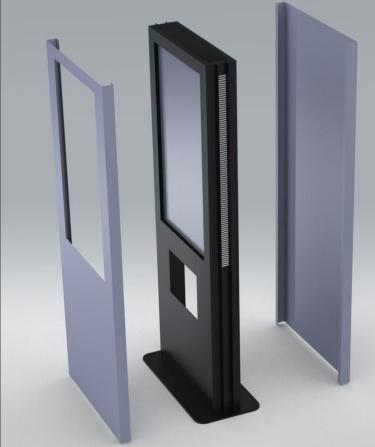

# TOTEM CHAMELEON 55 PROFESSIONAL DISPLAY SUPPORT

The TOTEM CHAMELEON series it is the perfect solution for your indoor digital signage applications.

The two aluminum cover (front and back) ensure easy access to the player and monitor.

Furthermore, it is possible to customize the two covers with 3M film to make them unique and perfectly adapted to the design of the surrounding environment.

It is available in black or white and for monitors from 43" to 65".