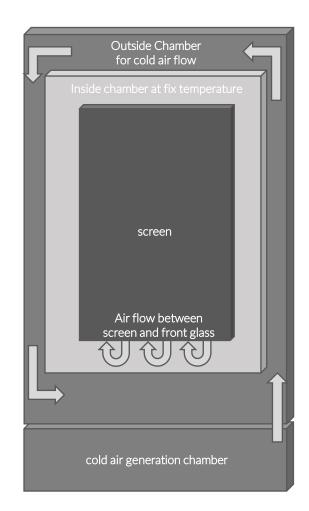

### **EXCLUSIVE AIR FLOW**

The exclusive air flow system combined with a heating and air conditioning system guarantee an ideal temperature for the functionality of the screen.

This exclusive air flow system is generated by a particular design of the structure with a double chamber, of which the internal one always remains at the optimal temperature.