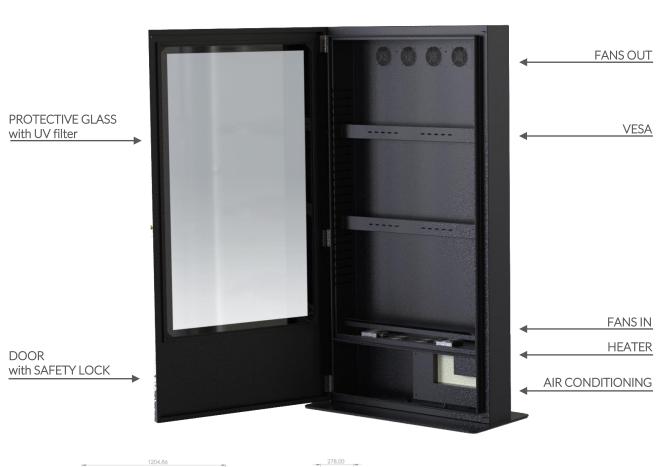

### **EXCLUSIVE AIR FLOW**

The exclusive air flow system combined with a heating and air conditioning system guarantee an ideal temperature for the functionality of the screen.

This exclusive air flow system is generated by a particular design of the structure with a double chamber, of which the internal one always remains at the optimal temperature.

### DOOR WITH PROTECTIVE GLASS

The door with front opening and safety locks includes protective glass.

### **UV FILTER**

If necessary, UV filters can be applied to protect the screen from the sun's rays.

## STANDARD OR OPEN-FRAM SCREEN

The totem is ideal for housing standard or openframe monitors and allows the housing of miniPCs or other devices.