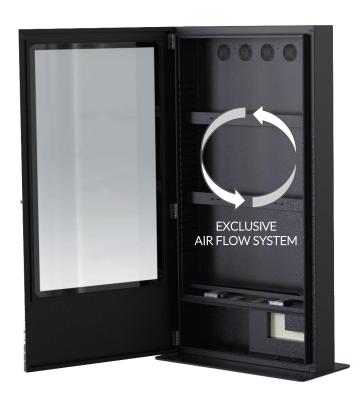

### **EXCLUSIVE AIR FLOW**

The exclusive air flow system combined with a heating and air conditioning system guarantee an ideal temperature for the functionality of the screen.

This exclusive air flow system is generated by a particular design of the structure with a double chamber, of which the internal one always remains at the optimal temperature.

### DOOR WITH PROTECTIVE GLASS

The door with front opening and safety locks includes protective glass.

## STANDARD OR OPEN-FRAM SCREEN

The totem is ideal for housing standard or openframe monitors and allows the housing of miniPCs or other devices.