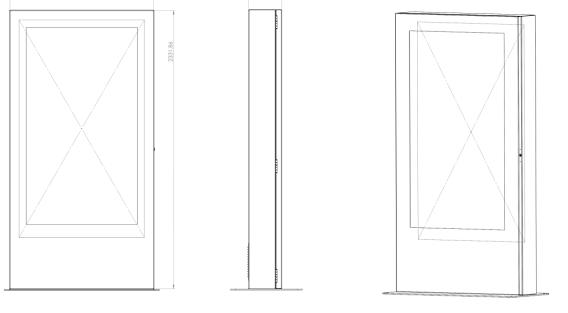

SS

The door with front opening and safety locks includes protective glass.

### **UV FILTER**

If necessary, UV filters can be applied to protect the screen from the sun's rays.

## STANDARD OR OPEN-FRAM SCREEN

The totem is ideal for housing standard or openframe monitors and allows the housing of miniPCs or other devices.

# CUSTOMIZE YOUR TOTEM

MONOLITH is available in 2 standard versions:

- only with forced ventilation and heater
- with forced ventilation, heater and air conditioning

But the product can be customized with various accessories, such as:

- keyboard for outdoor use
- thermal printer
- human proximity sensor
- web cam
- Touch frame or touch foil
- Freestanding base
- Totem's temperature remote check

The color is upon customer request

OMB srl www.ombitaly.it











1300.00

Drawing for 75"