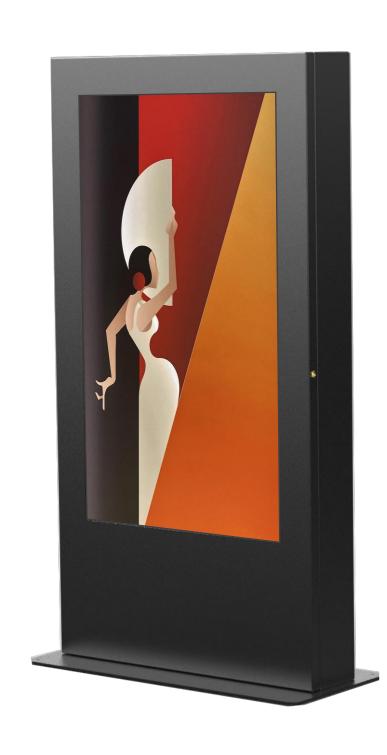

# TOTEM MONOLITH OUTDOOR PROFESSIONAL DISPLAY SUPPORT

### **OUTDOOR USE**

The TOTEM MONOLITH is designed for intensive outdoor use

### **UP TO 75**"

TOTEM MONOLITH is available with different size suitable for screen up to 75"